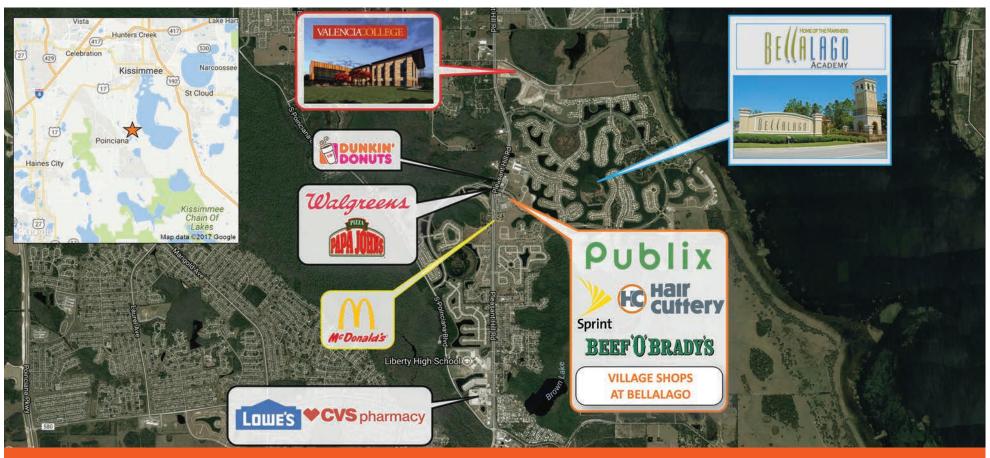

## VILLAGE SHOPS AT BELLALAGO 3839 Pleasant Hill Road, Kissimmee, FL 34746

3839 Pleasant Hill Road, Kissimmee, FL 34746

**Village Shops at Bellalago** is located on the SE corner of Pleasant Hill Road and Bellalago Drive. This Publix-anchored center serves the Bellalago community – a 1,900-acre gated community along Lake Tohopekaliga. Valencia College recently opened their new 65,000 square foot Poinciana Campus 1.2 miles north of Bellalago on Pleasant Hill Road, with an estimated 3,500 students. With combined traffic counts of over 61,000+/- vehicles per day, The Village Shops at Bellalago offers convenient ingress and egress to commuters and Best-in-class service and value creation through diligent, return-driven property management, leasing, development, and construction management