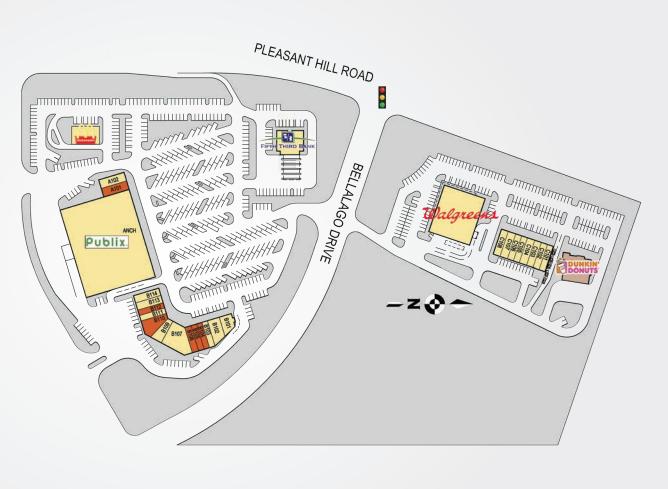

## VILLAGE SHOPS AT BELLALAGO

| TENANTS                 | UNIT     | SF     |
|-------------------------|----------|--------|
| Available               | A101     | 1,633  |
| Sprint                  | A102     | 1,680  |
| Publix                  | ANCH     | 45,600 |
| Subway                  | B101     | 1,424  |
| Bellalago<br>Veterinary | B102     | 2,132  |
| Caritas Comics          | B103     | 1,050  |
| Available               | B104     | 1,050  |
| Available               | B105     | 1,050  |
| Available               | B106     | 1,195  |
| Beef 'O' Brady's        | B107     | 4,127  |
| Lin's Dragon China      | B109     | 1,527  |
| Available               | B110     | 2,300  |
| Hair Cuttery            | B111     | 1,050  |
| Available               | B112     | 1,050  |
| Bella Nails             | B113     | 1,400  |
| Values Martial Arts     | B114     | 1,400  |
| Mighty Wings            | C101     | 1,446  |
| New Era Barbers         | C102     | 962    |
| Urgent Care             | C103-107 | 6,259  |
| Papa Johns Pizza        | C108     | 1,400  |

This site plan shows the approximate location, square footage, and configuration of the shopping center and adjacent areas, and is only illustrative of the size and relationship of the stores and common areas generally, all of which are subject to change. The showing of any names of tenants, parking spaces, square footage, curb-cuts or traffic controls shall not be deemed to be a representation or warranty that any tenants will be at the shopping center, the square footage is accurate, or that any parking spaces, curb-cuts or traffic controls do or will continue to exist. Moreover, any demographics set forth in this flyer are for illustrative purposed only and shall not be deemed a representation by Landlord or their accuracy.