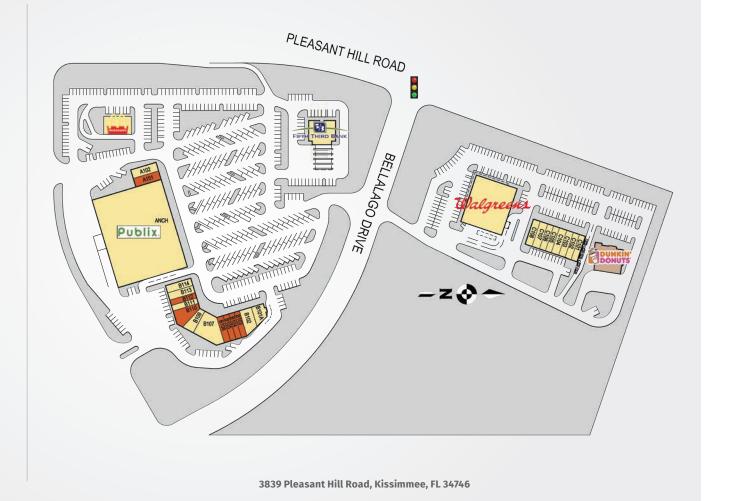

## VILLAGE SHOPS AT BELLALAGO

KISSIMMEE, FL

3839 Pleasant Hill Road, Kissimmee, FL 34746

|         | TOTAL POPULATION | MEDIAN<br>AGE | AVG. HH<br>INCOME |
|---------|------------------|---------------|-------------------|
| 1 MILE  | 6,567            | 37.4          | \$51,194          |
| 3 MILES | 33,290           | 35.3          | \$51,530          |
| 5 MILES | 74,898           | 36.7          | \$52,629          |

## VILLAGE SHOPS AT BELLALAGO

| TENANTS             | UNIT     | SF     |
|---------------------|----------|--------|
| Available           | A101     | 1,633  |
| Sprint              | A102     | 1,680  |
| Publix              | ANCH     | 45,600 |
| Subway              | B101A    | 1,424  |
| Bellalago           |          |        |
| Veterinary          | B101B    | 2,132  |
| Available           | B103     | 1,050  |
| Available           | B104     | 1,050  |
| Available           | B105     | 1,050  |
| Available           | B106     | 1,195  |
| Beef 'O' Brady's    | B107     | 4,127  |
| Lin's Dragon China  | B109     | 1,527  |
| Available           | B110     | 2,300  |
| Hair Cuttery        | B111     | 1,050  |
| Available           | B112     | 1,050  |
| Bella Nails         | B113     | 1,400  |
| Values Martial Arts | B114     | 1,400  |
| Mighty Wings        | C101     | 1,446  |
| New Era Barbers     | C102     | 962    |
| Urgent Care         | C103-107 | 6,259  |
| Papa Johns Pizza    | C108     | 1,400  |

**Village Shops at Bellalago** is located on the SE corner of Pleasant Hill Road and Bellalago Drive. This Publix-anchored center serves the Bellalago community – a 1,900-acre gated community along Lake Tohopekaliga. Valencia College recently opened their new 65,000 square foot Poinciana Campus 1.2 miles north of Bellalago on Pleasant Hill Road, with an estimated 3,500 students. With combined traffic counts of over 61,000+/- vehicles per day, The Village Shops at Bellalago offers convenient ingress and egress to commuters and