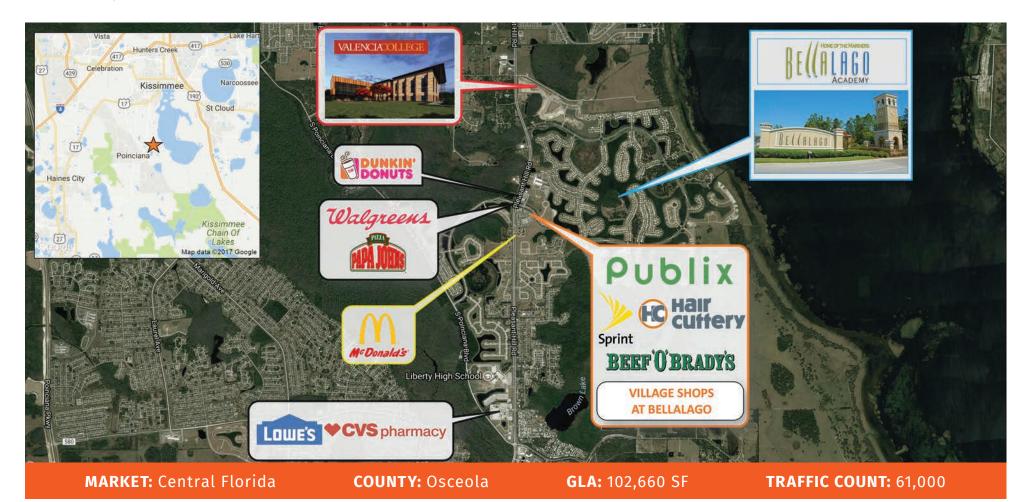

**Village Shops at Bellalago** is located on the SE corner of Pleasant Hill Road and Bellalago Drive. This Publix-anchored center serves the Bellalago community – a 1,900-acre gated community along Lake Tohopekaliga. Valencia College recently opened their new 65,000 square foot Poinciana Campus 1.2 miles north of Bellalago on Pleasant Hill Road, with an estimated 3,500 students. With combined traffic counts of over 61,000+/- vehicles per day, The Village Shops at Bellalago offers convenient ingress and egress to commuters and