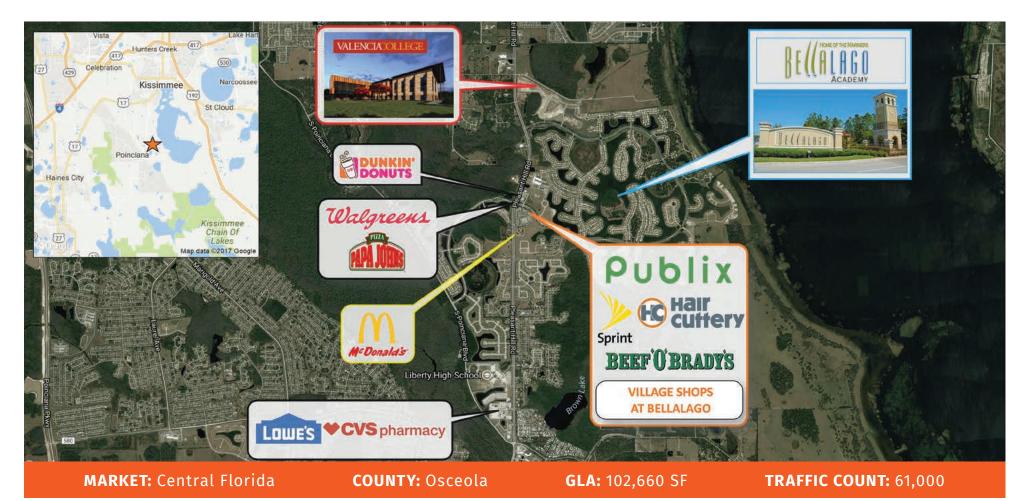

## VILLAGE SHOPS AT BELLALAGO

3839 Pleasant Hill Road, Kissimmee, FL 34746

|         | TOTAL POPULATION | MEDIAN<br>AGE | AVG. HH<br>INCOME |
|---------|------------------|---------------|-------------------|
| 1 MILE  | 4,513            | 35            | \$82,219          |
| 3 MILES | 32,965           | 35            | \$63,659          |
| 5 MILES | 74,295           | 37            | \$62,542          |

Located on the SE corner of Pleasant Hill Road and Bellalago Drive, this Publix-anchored center serves the Bellalago community – a 1,900-acre gated community along Lake Tohopekaliga. Valencia College recently opened their new 65,000 square foot Poinciana Campus 1.2 miles north of Bellalago on Pleasant Hill Road, with an estimated 3,500 students. With combined traffic counts of over 61,000+/- vehicles per day, The Village Shops at Bellalago offers convenient ingress and egress to commuters and residents alike.