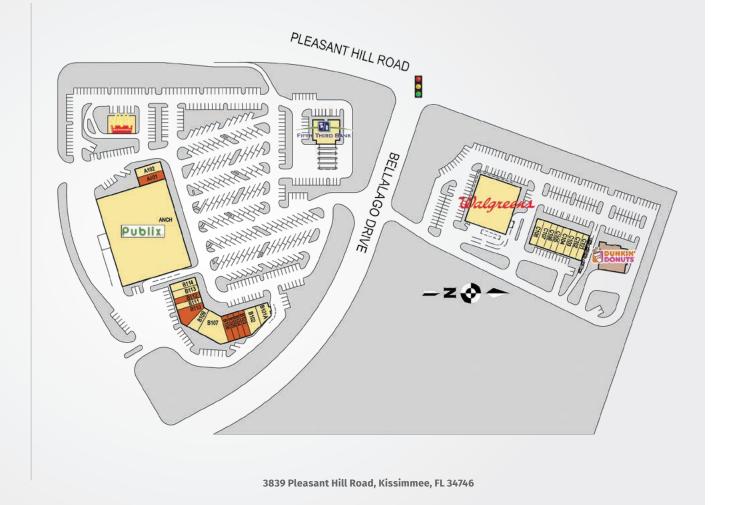

## VILLAGE SHOPS AT BELLALAGO

| TENANTS             | UNIT     | SF     |
|---------------------|----------|--------|
| Available           | A101     | 1,633  |
| Sprint              | A102     | 1,680  |
| Publix              | ANCH     | 45,600 |
| Subway              | B101A    | 1,424  |
| Bellalago           |          |        |
| Veterinary          | B101B    | 2,132  |
| Available           | B103     | 1,050  |
| Available           | B104     | 1,050  |
| Available           | B105     | 1,050  |
| Available           | B106     | 1,195  |
| Beef 'O' Brady's    | B107     | 4,127  |
| Lin's Dragon China  | B109     | 1,527  |
| Available           | B110     | 2,300  |
| Hair Cuttery        | B111     | 1,050  |
| Available           | B112     | 1,050  |
| Bella Nails         | B113     | 1,400  |
| Values Martial Arts | B114     | 1,400  |
| Mighty Wings        | C101     | 1,446  |
| New Era Barbers     | C102     | 962    |
| Urgent Care         | C103-107 | 6,259  |
| Papa Johns Pizza    | C108     | 1,400  |

Best-in-class service and value creation through diligent, return-driven property management, leasing, development, and construction management

This site plan shows the approximate location, square footage, and configuration of the shopping center and adjacent areas, and is only illustrative of the size and relationship of the stores and common areas generally, all of which are subject to change. The showing of any names of tenants, parking spaces, square footage, curb-cuts or traffic controls shall not be deemed to be a representation or warranty that any tenants will be at the shopping center, the square footage is accurate, or that any parking spaces, curb-cuts or traffic controls do or will continue to exist. Moreover, any demographics set forth in this flyer are for illustrative purposed only and shall not be deemed a representation by Landlord or their accuracy.