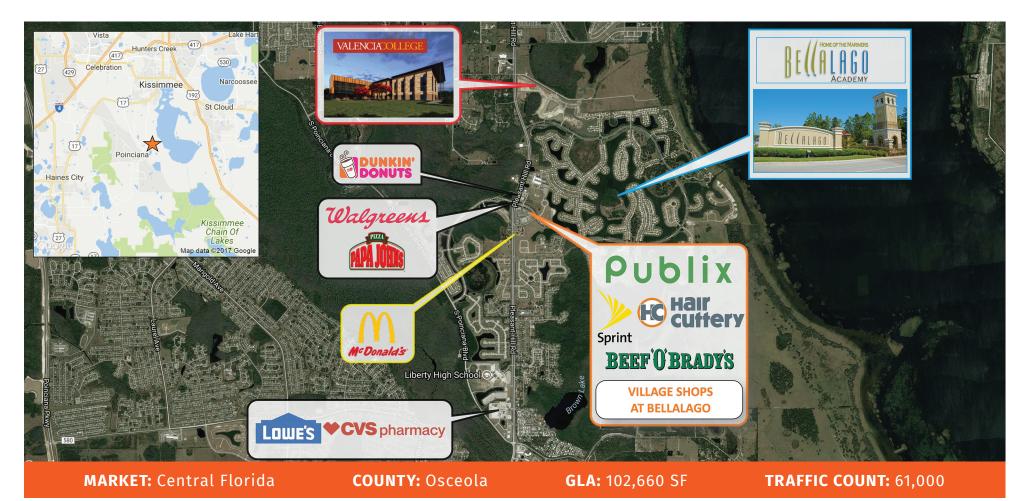

## VILLAGE SHOPS AT BELLALAGO

3839 Pleasant Hill Road, Kissimmee, FL 34746

|         | TOTAL POPULATION | MEDIAN<br>AGE | AVG. HH<br>INCOME |
|---------|------------------|---------------|-------------------|
| 1 MILE  | 4,513            | 35            | \$82,219          |
| 3 MILES | 32,965           | 35            | \$63,659          |
| 5 MILES | 74,295           | 37            | \$62,542          |

Located on the SE corner of Pleasant Hill Road and Bellalago Drive, this Publix-anchored center serves the Bellalago community – a 1,900-acre gated community along Lake Tohopekaliga. Valencia College recently opened their new 65,000 square foot Poinciana Campus 1.2 miles north of Bellalago on Pleasant Hill Road, with an estimated 3,500 students. With combined traffic counts of over 61,000+/- vehicles per day, The Village Shops at Bellalago offers convenient ingress and egress to commuters and residents alike.