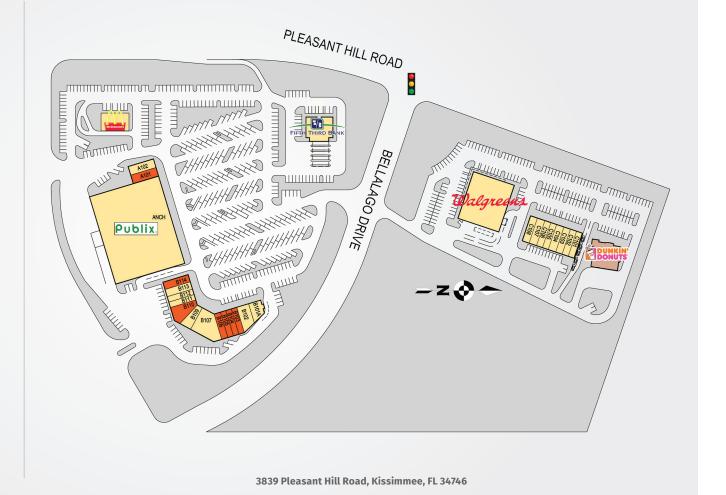

## VILLAGE SHOPS AT BELLALAGO

| TENANTS            | UNIT     | SF     |
|--------------------|----------|--------|
| Available          | A101     | 1,633  |
| Sprint             | A102     | 1,680  |
| Publix             | ANCH     | 45,600 |
| Subway             | B101A    | 1,424  |
| Bellalago          |          |        |
| Veterinary         | B101B    | 2,132  |
| Available          | B103     | 1,050  |
| Available          | B104     | 1,050  |
| Available          | B105     | 1,050  |
| Available          | B106     | 1,195  |
| Beef 'O' Brady's   | B107     | 4,127  |
| Lin's Dragon China | B109     | 1,527  |
| Available          | B110     | 2,300  |
| Hair Cuttery       | B111     | 1,050  |
| Wright Cleaners    | B112     | 1,050  |
| Bella Nails        | B113     | 1,400  |
| Available          | B114     | 1,400  |
| Mighty Wings       | C101     | 1,446  |
| New Era Barbers    | C102     | 962    |
| Urgent Care        | C103-107 | 6,259  |
| Papa Johns Pizza   | C108     | 1,400  |

Best-in-class service and value creation through diligent, return-driven property management, leasing, development, and construction management

This site plan shows the approximate location, square footage, and configuration of the shopping center and adjacent areas, and is only illustrative of the size and relationship of the stores and common areas generally, all of which are subject to change. The showing of any names of tenants, parking spaces, square footage, curb-cuts or traffic controls shall not be deemed to be a representation or warranty that any tenants will be at the shopping center, the square footage is accurate, or that any parking spaces, curb-cuts or traffic controls do or will continue to exist. Moreover, any demographics set forth in this flyer are for illustrative purposed only and shall not be deemed a representation by Landlord or their accuracy.