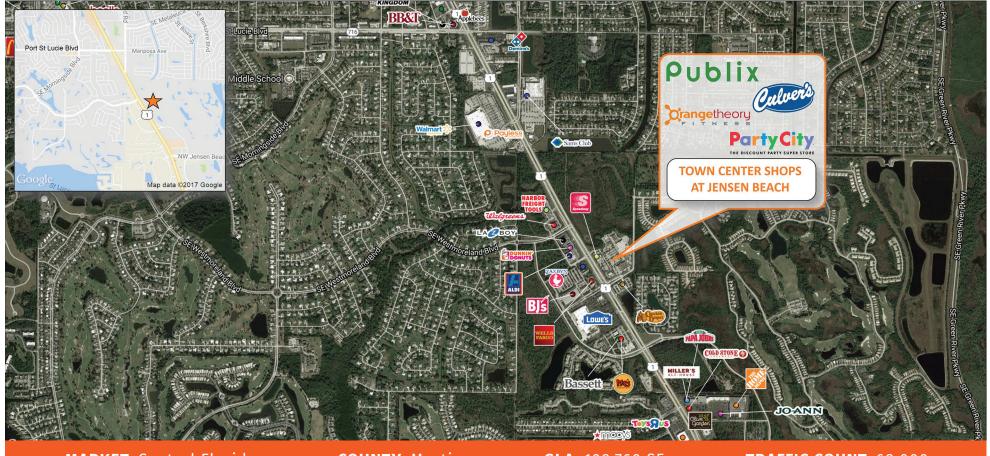

## TOWN CENTER SHOPS AT JENSEN BEACH

4231 NW Federal Highway, Jensen Beach, FL 34957

MARKET: Central Florida

**COUNTY:** Martin

**GLA:** 109,760 SF

**TRAFFIC COUNT:** 68,000

|         | TOTAL POPULATION | MEDIAN<br>AGE | AVG. HH<br>INCOME |
|---------|------------------|---------------|-------------------|
| 1 MILE  | 5,525            | 52.1          | \$71,181          |
| 3 MILES | 41,380           | 49.2          | \$67,609          |
| 5 MILES | 107,567          | 51.4          | \$69,631          |

This center is located less than two miles north of the Treasure Coast Square Mall along bustling Federal Hwy and is home to Jensen Beach's largest Publix Supermarket and Party City. Additionally, Orangetheory Fitness and Culver's will be opening soon, attracting even more customer traffic to the center. Daily traffic counts average 51,000 vehicles. Pylon signage is available and space is available adjacent to Publix.