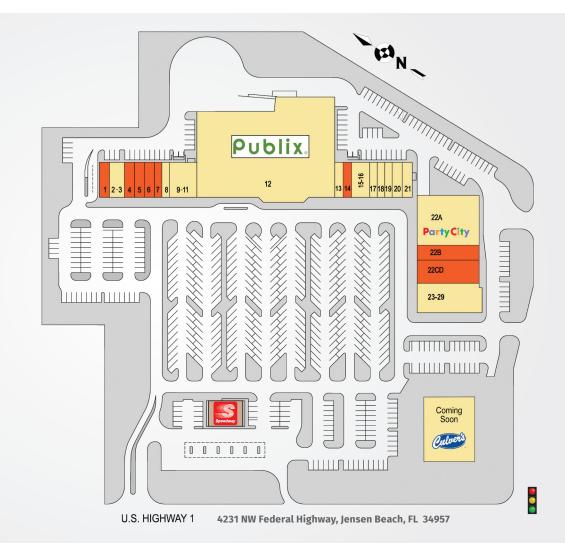

## TOWN CENTER SHOPS AT JENSEN BEACH

| TENANTS                      | UNIT  | SF     |
|------------------------------|-------|--------|
| Available                    | 1     | 1,400  |
| Two Men And A Truck          | 2-3   | 2,100  |
| Available                    | 4     | 1,400  |
| Available                    | 5     | 1,088  |
| Available                    | 6     | 1,712  |
| Available                    | 7     | 1,050  |
| China Kitchen                | 8     | 1,050  |
| All Partners Network         | 9-11  | 3,850  |
| Publix Super Markets         | 12    | 51,420 |
| Virginia's Hair Salon        | 13    | 1,050  |
| Available                    | 14    | 1,060  |
| Orange Theory                | 15-16 | 2,790  |
| Nails Trust                  | 17    | 1,050  |
| Florida Medical Hearing      | 18    | 1,050  |
| Signature Smiles             | 20    | 2,450  |
| Coastal Animal Hospital      | 21    | 1,400  |
| Party City                   | 22a   | 12,400 |
| Available                    | 22b   | 3,625  |
| Available                    | 22c-d | 5,800  |
| Osaka Japanese<br>Restaurant | 23-29 | 7,615  |
| Culver's                     | OP 2  | 4,400  |
|                              |       |        |