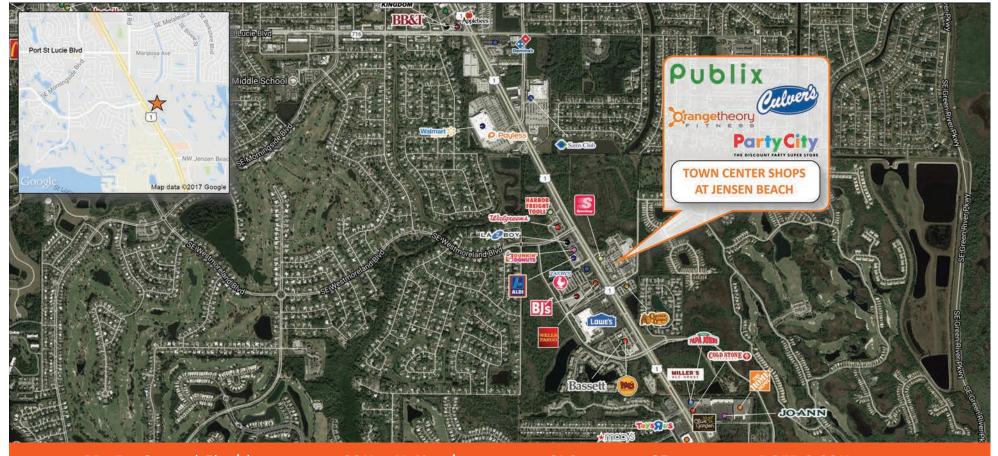

## TOWN CENTER SHOPS AT JENSEN BEACH JENSEN BEACH, FL

4231 NW Federal Highway, Jensen Beach, FL 34957

**MARKET:** Central Florida

**COUNTY:** Martin

**GLA:** 109,760 SF

**TRAFFIC COUNT:** 68,000

|         | TOTAL POPULATION | MEDIAN<br>AGE | AVG. HH<br>INCOME |
|---------|------------------|---------------|-------------------|
| 1 MILE  | 5,151            | 50.8          | \$74,769          |
| 3 MILES | 45,441           | 46.2          | \$67,074          |
| 5 MILES | 108,236          | 49            | \$72,194          |

**Town Center Shops at Jensen Beach** is located less than two miles north of the Treasure Coast Square Mall along bustling Federal Hwy and is home to Jensen Beach's largest Publix Supermarket and Party City. Additionally, Orangetheory Fitness and Culver's will be opening soon, attracting even more customer traffic to the center. Daily traffic counts average 51,000 vehicles. Pylon signage is available and space is available adjacent to Publix.