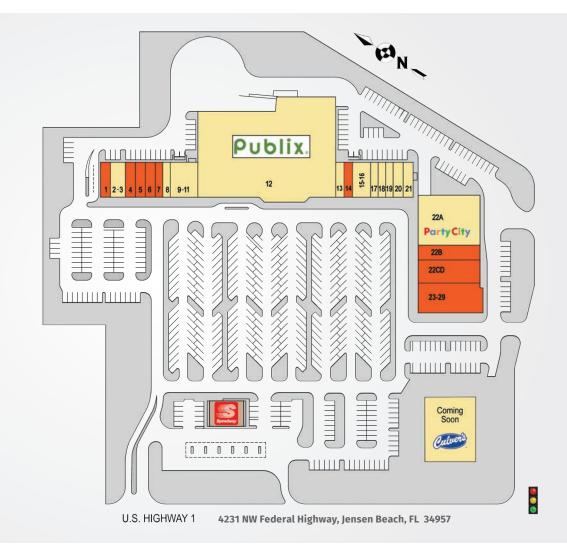

## TOWN CENTER SHOPS AT JENSEN BEACH

| TENANTS                          | UNIT                    | SF     |
|----------------------------------|-------------------------|--------|
| Available                        | 1                       | 1,400  |
| Two Men And A Truck              | 2-3                     | 2,100  |
| Available                        | 4                       | 1,400  |
| Available                        | 5                       | 1,088  |
| Available                        | 6                       | 1,712  |
| Available                        | 7                       | 1,050  |
| China Kitchen                    | 8                       | 1,050  |
| All Partners Network             | 9-11                    | 3,850  |
| Publix Super Markets             | 12                      | 51,420 |
| Virginia's Hair Salon            | 13                      | 1,050  |
| Available                        | 14                      | 1,060  |
| Orange Theory                    | 15-16                   | 2,790  |
| Nails Trust                      | 17                      | 1,050  |
| Florida Medical Hearing          | 18                      | 1,050  |
| Signature Smiles                 | 20                      | 2,450  |
| Coastal Animal Hospital          | 21                      | 1,400  |
| Party City                       | 22a                     | 12,400 |
| Available                        | 22b                     | 3,625  |
| Available                        | 22c-d                   | 5,800  |
| Available<br>(Former Restaurant) | 23-29                   | 7.615  |
|                                  |                         | , ,    |
|                                  | <b>22c-d 23-29</b> OP 2 | ,      |