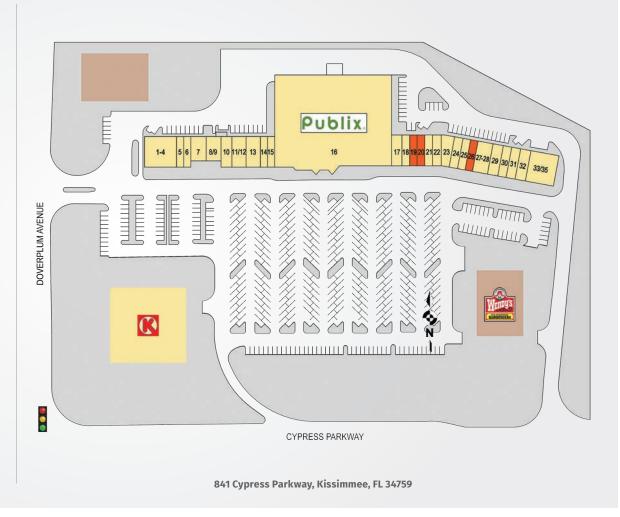

## THE PROMENADE AT POINCIANA

| TENANTS                           | UNIT  | SF     | TENANTS                     | UNIT  | SF    |
|-----------------------------------|-------|--------|-----------------------------|-------|-------|
| Mizu Japanese<br>Steakhouse       | 1-4   | 4,252  | United States<br>of America | 25    | 975   |
| Dryclean USA                      | 5     | 975    | Available                   | 26    | 975   |
| Red Line Barber                   | 6     | 975    | Furry Tails                 |       |       |
| Lemays Pizza                      | 7     | 1,530  | Pet Grooming                | 27-28 | 1,950 |
| Poinciana                         |       |        | Wade Jurney Homes           | 29    | 1,300 |
| Chiropractor                      | 8-9   | 1,530  | Pinch A Penny               | 30    | 975   |
| Subway                            | 10    | 1,300  | Simon Med Imaging           | 31-35 | 6,175 |
| Liquor Store                      | 11-12 | 1,950  |                             |       |       |
| Rocky Pollo                       | 13    | 1,950  |                             |       |       |
| Cricket Wireless                  | 14    | 975    |                             |       |       |
| GNC                               | 15    | 975    |                             |       |       |
| Publix                            | 16    | 44,270 |                             |       |       |
| State Farm<br>Insurance           | 17    | 1,300  |                             |       |       |
| Dover Nail Salon                  | 18    | 975    |                             |       |       |
| Available                         | 19    | 975    |                             |       |       |
| Available                         | 20    | 975    |                             |       |       |
| Smoke Shop                        | 21    | 975    |                             |       |       |
| Don Pepe Tacqueria                | 22    | 1,300  |                             |       |       |
| Bellissimo Hair<br>Salon & Barber | 23    | 1,370  |                             |       |       |
| H&R Block                         | 24    | 1,105  |                             |       |       |
|                                   |       |        |                             |       |       |

Best-in-class service and value creation through diligent, return-driven property management, leasing, development, and construction management

This site plan shows the approximate location, square footage, and configuration of the shopping center and adjacent areas, and is only illustrative of the size and relationship of the stores and common areas generally, all of which are subject to change. The showing of any names of tenants, parking spaces, square footage, curb-cuts or traffic controls shall not be deemed to be a representation or warranty that any tenants will be at the shopping center, the square footage is accurate, or that any parking spaces, curb-cuts or traffic controls do or will continue to exist. Moreover, any demographics set forth in this flyer are for illustrative purposed only and shall not be deemed a representation by Landlord or their accuracy.