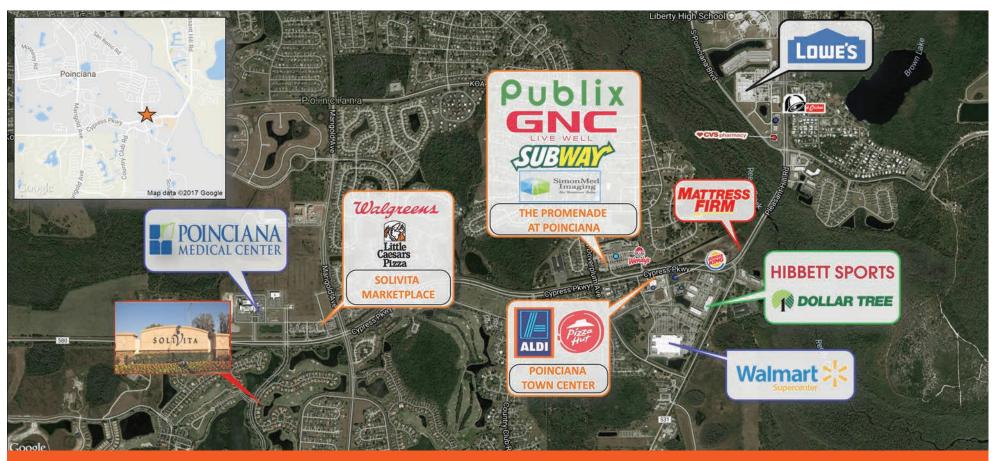

## KISSIMMEE, FL

**The Promenade at Poinciana** is located on the NW corner of Cypress Parkway and Doverplum Ave. This bustling neighborhood Publix center is situated in the heart of Poinciana with more than 53,000 residents in the area. In Addition to Publix, The Promenade at Poinciana has a diverse tenant mix of retailers, service uses and restaurants. Combined traffic counts of Cypress Pkwy. & Doverplum Ave. exceed 67,500 vehicles daily.