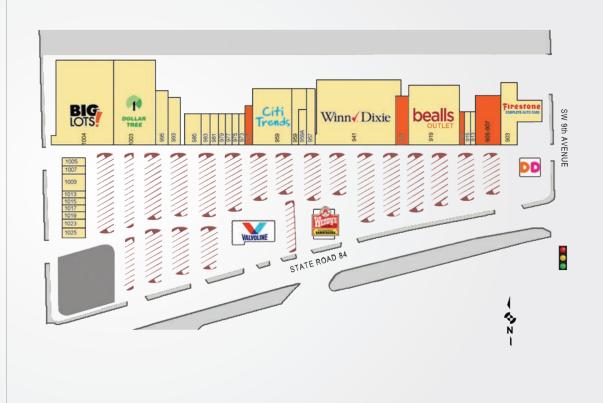

## SOUTHLAND SHOPPING CENTER

| UNIT    | SF                                                                                                                                      | TENANTS                                                                                                                                                                              |
|---------|-----------------------------------------------------------------------------------------------------------------------------------------|--------------------------------------------------------------------------------------------------------------------------------------------------------------------------------------|
| 903     | 7,940                                                                                                                                   | Slackers Ba                                                                                                                                                                          |
| 905-907 | 6,000                                                                                                                                   | Dollar Tree                                                                                                                                                                          |
| 913     | 900                                                                                                                                     | Big Lots                                                                                                                                                                             |
| 915     | 900                                                                                                                                     | The UPS St                                                                                                                                                                           |
| 917     | 1,200                                                                                                                                   | Granny Gru                                                                                                                                                                           |
| 919     | 15,000                                                                                                                                  | Pet Groom                                                                                                                                                                            |
| 931     | 3,000                                                                                                                                   | Sally Beaut                                                                                                                                                                          |
| 941     | 34,129                                                                                                                                  | Vaper Blad                                                                                                                                                                           |
| 957     | 2,500                                                                                                                                   | Mama's Ca                                                                                                                                                                            |
| 959     | 10,906                                                                                                                                  | Living With                                                                                                                                                                          |
| 959AB   | 4,104                                                                                                                                   | Mini Pita                                                                                                                                                                            |
| 971     | 2,000                                                                                                                                   | The Check<br>Cashing Sto                                                                                                                                                             |
| 973     | 1,200                                                                                                                                   | Marina Mile                                                                                                                                                                          |
| 975     | 1,200                                                                                                                                   | Valvoline                                                                                                                                                                            |
| 977     | 900                                                                                                                                     | Wendy's                                                                                                                                                                              |
| 979     | 1,200                                                                                                                                   | Dunkin Doi                                                                                                                                                                           |
| 981     | 600                                                                                                                                     | Dulikili Doi                                                                                                                                                                         |
| 983     | 900                                                                                                                                     |                                                                                                                                                                                      |
| 985     | 3,000                                                                                                                                   |                                                                                                                                                                                      |
| 993     | 3,000                                                                                                                                   |                                                                                                                                                                                      |
|         | 903<br>905-907<br>913<br>915<br>917<br>919<br>931<br>941<br>957<br>959<br>959AB<br>971<br>973<br>975<br>977<br>979<br>981<br>983<br>985 | 903 7,940 905-907 6,000 913 900 915 900 917 1,200 919 15,000 931 3,000 941 34,129 957 2,500 959 10,906 959AB 4,104 971 2,000 973 1,200 975 1,200 977 900 979 1,200 981 600 0 983 900 |

| TENANTS                     | UNIT | SF     |
|-----------------------------|------|--------|
| Slackers Bar And Grill      | 995  | 3,600  |
| Dollar Tree                 | 1003 | 10,839 |
| Big Lots                    | 1004 | 39,200 |
| The UPS Store               | 1005 | 1,250  |
| Granny Grunt's<br>Pet Groom | 1007 | 750    |
| Sally Beauty                | 1009 | 1,750  |
| Vaper Blade                 | 1013 | 750    |
| Mama's Cafe                 | 1015 | 875    |
| Living With Flowers         | 1017 | 750    |
| Mini Pita                   | 1019 | 1,000  |
| The Check<br>Cashing Store  | 1023 | 1,500  |
| Marina Mile Pizza           | 1025 | 1,250  |
| Valvoline                   | OP-1 | 1,740  |
| Wendy's                     | OP-2 | 7,277  |
| Dunkin Donuts               | OP-3 |        |
|                             |      |        |