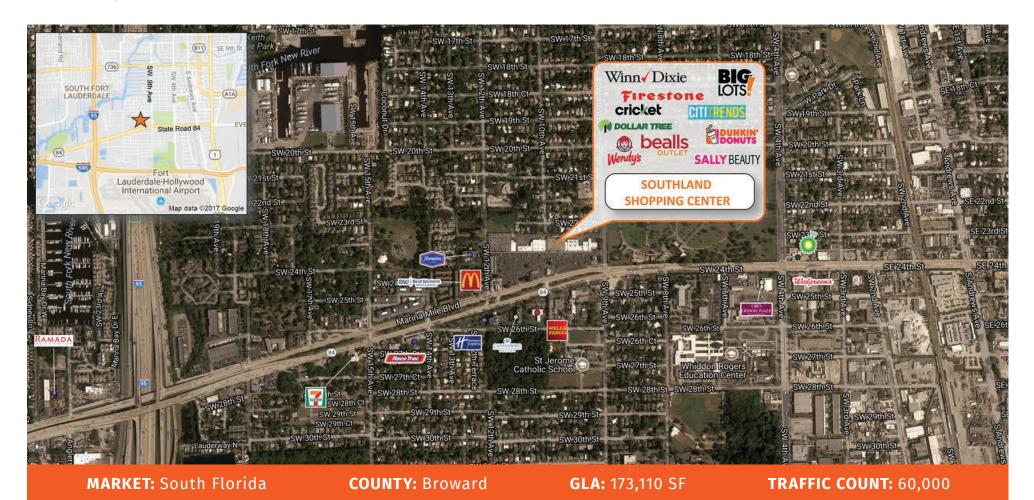

## SOUTHLAND SHOPPING CENTER

FT. LAUDERDALE, FL

941 W State Road 84, Fort Lauderdale FL 33315

|         | TOTAL POPULATION | MEDIAN<br>AGE | AVG. HH<br>INCOME |
|---------|------------------|---------------|-------------------|
| 1 MILE  | 11,013           | 38.8          | \$89,896          |
| 3 MILES | 104,936          | 38.2          | \$83,907          |
| 5 MILES | 284,866          | 39.4          | \$78,467          |

941 W State Road 84, Fort Lauderdale FL 33315

**Southland Shopping Center** is a bustling shopping center located on the NW corner of SW 9th Avenue and State Road 84, conveniently positioned just east of I-95. With a combined traffic count of over 60,000 vehicles per day, the center offers convenient ingress and egress to commuters and residents alike. The center is anchored by Winn Dixie and Big Lots and includes notable tenants such as Bealls Outlet, Sally Beauty, Dunkin Donuts, and Wendy's.