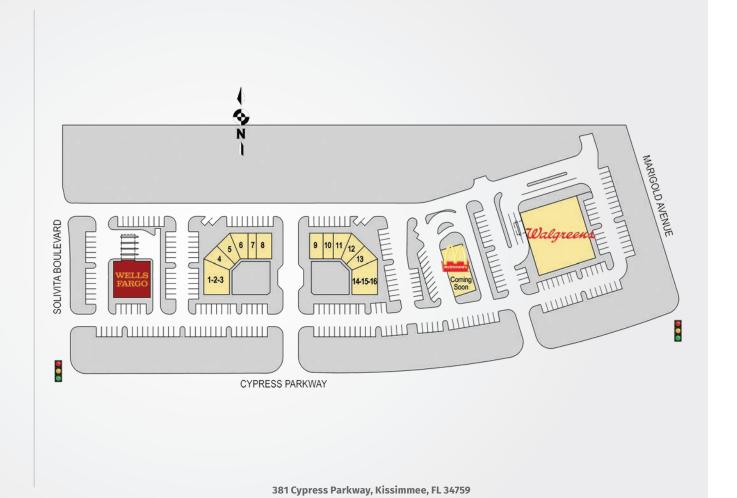

## SOLIVITA MARKETPLACE

381 Cypress Parkway, Kissimmee, FL 34759

|         | TOTAL POPULATION | MEDIAN<br>AGE | AVG. HH<br>INCOME |
|---------|------------------|---------------|-------------------|
| 1 MILE  | 6,173            | 49            | \$63,660          |
| 3 MILES | 45,943           | 39            | \$60,320          |
| 5 MILES | 66,451           | 38            | \$61,287          |

## SOLIVITA MARKETPLACE

| TENANTS                          | UNIT     | SF    |
|----------------------------------|----------|-------|
| UroGyn Specialists<br>Of Florida | 1-2-3    | 2,918 |
| Poinciana Insurance              | 4        | 1,268 |
| Sunset Cleaners                  | 5        | 1,268 |
| Queen's Nails                    | 6        | 1,268 |
| New Era Barber                   | 7        | 750   |
| Unidos Restaurant                | 8        | 1,500 |
| Little Caesar's Pizza            | 9        | 1,250 |
| Neighborhood<br>Advance Tax      | 10       | 1,000 |
| Williamsburg<br>Chiropractic     | 11       | 1,268 |
| Tabu Hair Salon                  | 12       | 1,268 |
| Chicken King<br>Restaurant       | 13       | 1,264 |
| Lin Garden<br>Restaurant         | 14-15-16 | 2,916 |

Best-in-class service and value creation through diligent, return-driven property management, leasing, development, and construction management

This site plan shows the approximate location, square footage, and configuration of the shopping center and adjacent areas, and is only illustrative of the size and relationship of the stores and common areas generally, all of which are subject to change. The showing of any names of tenants, parking spaces, square footage, curb-cuts or traffic controls shall not be deemed to be a representation or warranty that any tenants will be at the shopping center, the square footage is accurate, or that any parking spaces, curb-cuts or traffic controls do or will continue to exist. Moreover, any demographics set forth in this flyer are for illustrative purposed only and shall not be deemed a representation by Landlord or their accuracy.