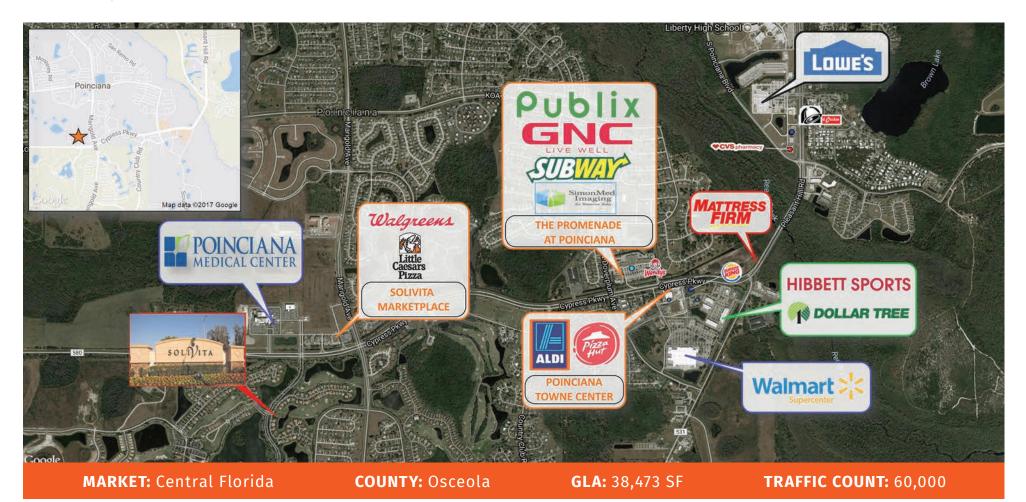

Located on the NW corner of Cypress Parkway and Marigold Ave, this busy little center sits adjacent to the newly constructed Poinciana Medical Center and across from Solivita – a 4,300-acre 55+ community with 7,000+ residents. The center also sits at one of the access points for the new Poinciana Parkway, which has helped to alleviate traffic and provide access to the major highways. Tenants at Solivita Marketplace benefit from the combined daily traffic counts of 60,000+ vehicles per day.