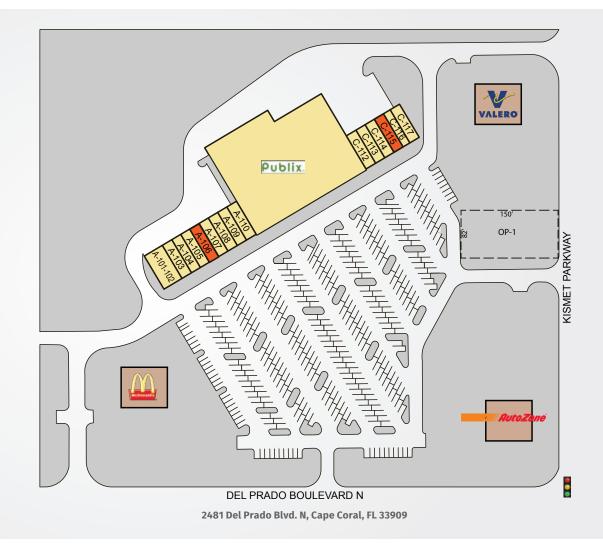

## SHOPPES AT NORTH CAPE

| TENANTS             | UNIT      | SF     |
|---------------------|-----------|--------|
| Beef 'O' Brady's    | A-101-102 | 2,880  |
| Subway              | A-103     | 1,440  |
| #1 Wok              | A-104     | 1,440  |
| Joe Daddy Pizza     | A-105     | 1,440  |
| Available           | A-106     | 1,440  |
| Metro PCS           | A-107     | 1,440  |
| Neff Studio Salon   | A-108-109 | 2,880  |
| Nail Art & Company  | A-110     | 1,440  |
| Publix              |           | 45,600 |
| Frankie's Liquor    | C-112     | 1,440  |
| Hair Cuttery        | C-113     | 1,440  |
| Smile Design Dental | C-114     | 1,440  |
| Available           | C-115     | 1,440  |
| The Laundry Lady    | C-116     | 1,080  |
| Allstate Insurance  | C-117     | 1,440  |

**Shoppes at North Cape** is situated at the intersection of North Del Prado Blvd and Kismet Parkway. Coral Lakes, a 370 acre master-planned gated community with 429 single family and 308 Townhomes sits just north of the center and Concardia at Cape Coral, a 340 unit condo complex just east. Tenants benefit from the high-income levels of surrounding households and an expansive customer base provided by the new surrounding developments.