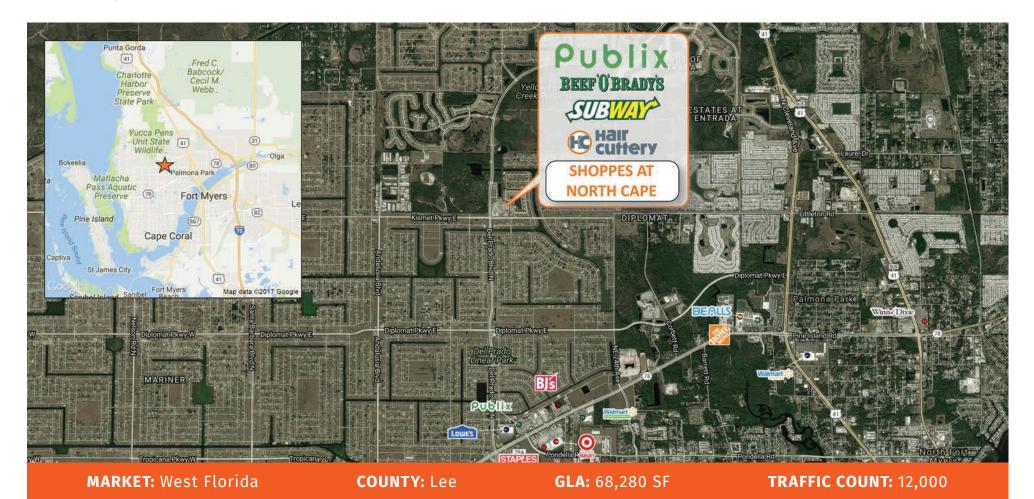

## SHOPPES AT NORTH CAPE

CAPE CORAL, FL

2481 Del Prado Blvd. N, Cape Coral, FL 33909

|         | TOTAL POPULATION | MEDIAN<br>AGE | AVG. HH<br>INCOME |
|---------|------------------|---------------|-------------------|
| 1 MILE  | 5,222            | 42.8          | \$62,778          |
| 3 MILES | 40,636           | 43.7          | \$55,448          |
| 5 MILES | 107,896          | 47.2          | \$55,398          |

**Shoppes at North Cape** is situated at the intersection of North Del Prado Blvd and Kismet Parkway. Coral Lakes, a 370 acre master-planned gated community with 429 single family and 308 Townhomes sits just north of the center and Concardia at Cape Coral, a 340 unit condo complex just east. Tenants benefit from the high-income levels of surrounding households and an expansive customer base provided by the new surrounding developments.