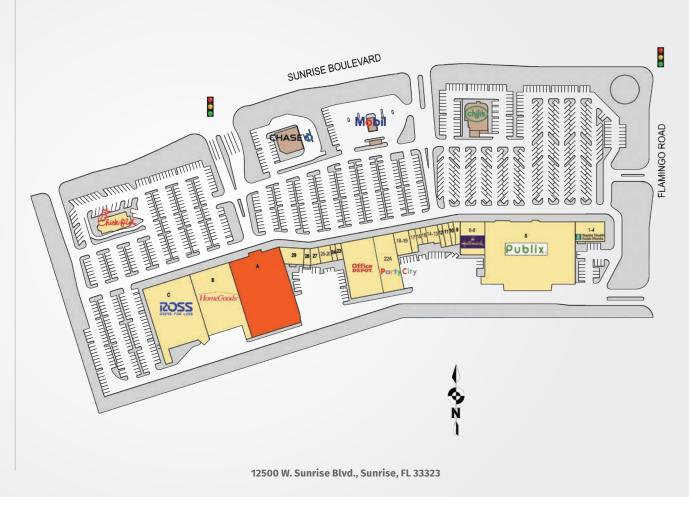

## **SAWGRASS SQUARE**

12500 W. Sunrise Blvd., Sunrise, FL 33323

## SAWGRASS SQUARE

| TENANTS                     | UNIT  | SF     |
|-----------------------------|-------|--------|
| Baptist Outpatient Services | 1-4   | 5,400  |
| Publix Super Markets        | 5     | 55,747 |
| Hallmark                    | 6-8   | 7,500  |
| Hair Cuttery                | 9     | 1,176  |
| Mr. Chang's                 | 10    | 979    |
| Golden Crust                | 11    | 1,347  |
| Dry Clean USA               | 12    | 994    |
| Dunkin Donuts               | 13-14 | 1,900  |
| Bonita's Boutique           | 15    | 950    |
| Verizon                     | 16    | 750    |
| Sally Beauty                | 17    | 1,400  |
| Orange Theory               | 18-19 | 3,150  |
| Office Depot                | 22a   | 16,050 |
| Party City                  | 22b   | 11,317 |
| 9 Lives Cat Hospital        | 23    | 988    |
| Vapor World                 | 24    | 750    |
| Nail Depot                  | 25-26 | 1,769  |
| Dr. Randall Califf, D.D.SPA | 27    | 1,397  |
| Beauty Café                 | 28    | 1,097  |
| First Watch                 | 29    | 3,300  |
| Available                   | A     | 38,366 |
| Homegoods                   | В     | 25,210 |
| Ross Dress For Less         | С     | 30,190 |
| Chick-Fil-a                 | OP-1  | 3,931  |
|                             |       |        |

**Sawgrass Square** is located on the SW corner of Sunrise Blvd and Flamingo Rd, directly across from the 2.7 million sq ft Sawgrass Mills Mall. Over 40 million shoppers visit the mall annually and approximately 60,000 households are located within a ten minute drive. Sawgrass Square contains over 200,000 sq ft of retail and features a mix of favored national anchors including Publix, Ross, Homegoods, Office Depot and Party City. Combined traffic counts of Sunrise Blvd and Flamingo Rd exceed 84,000 vehicles daily.