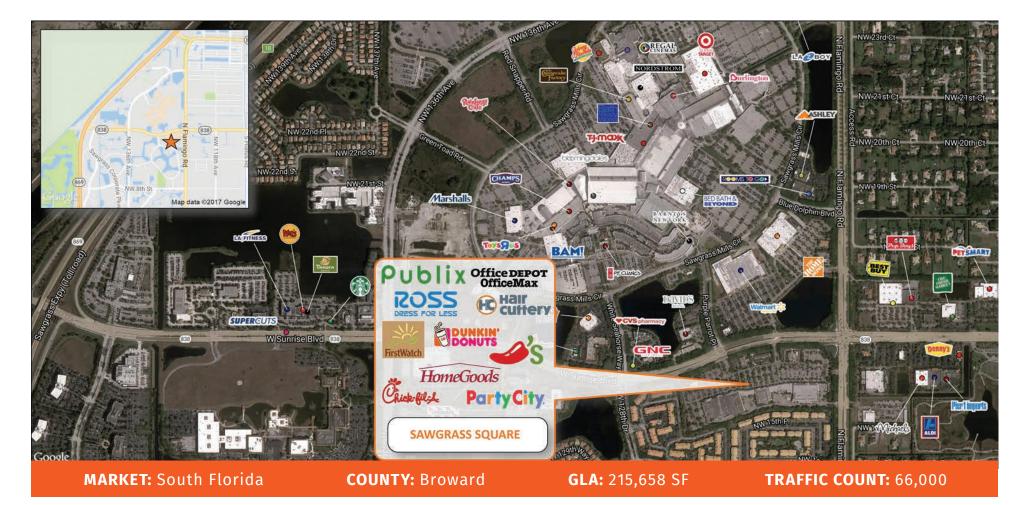

## **SAWGRASS SQUARE**

12500 W. Sunrise Blvd., Sunrise, FL 33323

**Sawgrass Square** is located on the SW corner of Sunrise Blvd and Flamingo Rd, directly across from the 2.7 million sq ft Sawgrass Mills Mall. Over 40 million shoppers visit the mall annually and approximately 60,000 households are located within a ten minute drive. Sawgrass Square contains over 200,000 sq ft of retail and features a mix of favored national anchors including Publix, Ross, Homegoods, Office Depot and Party City. Combined traffic counts of Sunrise Blvd and Flamingo Rd exceed 84,000 vehicles daily.