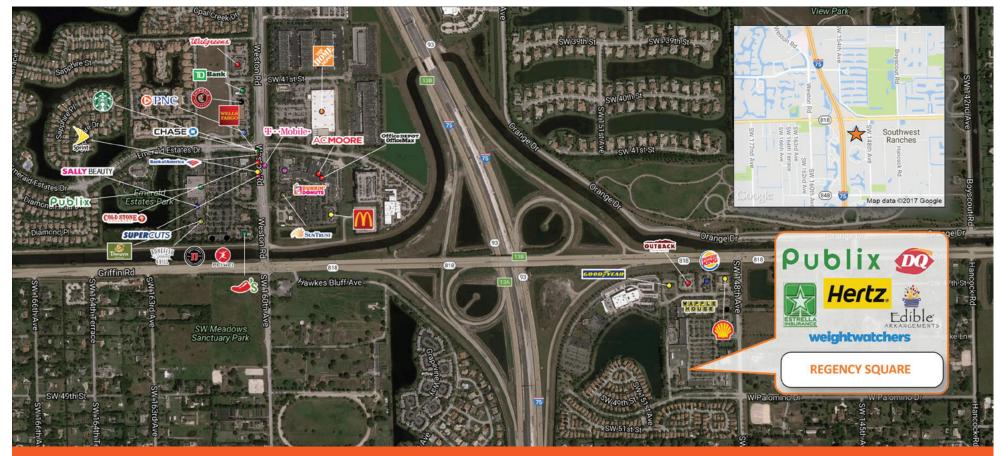

4901 S.W. 148th Avenue, Davie, FL 33330

Located on 148th Ave and Griffin Rd, Regency Square is conveniently positioned just east of I-75 in the affluent submarket of Southwest Ranches. Tenants at the center benefit from the high-income levels of surrounding households and an expansive customer base provided by the nearby interstate highway. The center is anchored by an established Publix supermarket, attracting the daily-needs customer and benefiting the surrounding tenant base. Best-in-class service and value creation through diligent, return-driven property management, leasing, development, and construction management