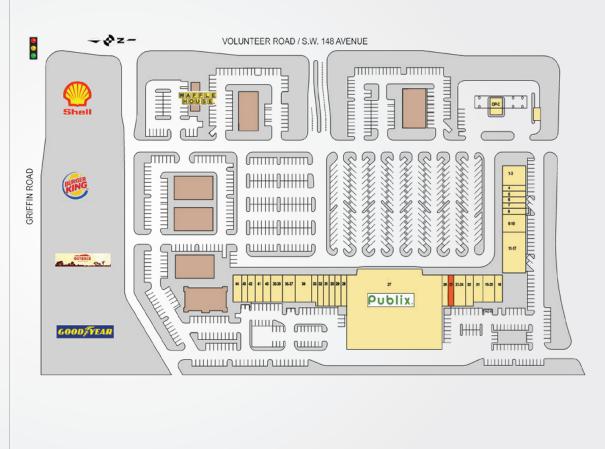

## **REGENCY SQUARE**

| TENANTS                        | UNIT  | SF     | Goodwill             | 31    | 1,200 |
|--------------------------------|-------|--------|----------------------|-------|-------|
| Wunder Bar                     |       |        | TENANTS              | UNIT  | SF    |
| Sports And Grill               | 1-3   | 3,000  | Florida Gun And      |       |       |
| Estrella Insurance             | 4     | 900    | Police Supply        | 32    | 1,250 |
| TT Nails                       | 5     | 900    | US Pak N Ship        | 33    | 1,050 |
| Dairy Queen                    | 6     | 900    | Donato's Restorante  | 34    | 2,959 |
| Vit Wireless                   | 7     | 900    | Ortho Now            | 36-37 | 2,286 |
| Hertz                          | 8     | 900    | ICM Veterinary Group | 38-39 | 2,100 |
| Massage Luxe                   | 9-10  | 2,700  | Primo Liquors        | 40    | 1,400 |
| Little Hands On                |       |        | Edible Arrangements  | 41    | 1,400 |
| Learning                       | 11-17 | 6,300  | Asaka Karate School  | 42    | 1,400 |
| Weight Watchers                | 18    | 1,400  | My Barber Shop       | 43    | 1,050 |
| Integrated Care                | 19-20 | 2,100  | Suburban Pool        | 44    | 1,540 |
| Shimuja Japanese<br>Restaurant | 21    | 1,750  | U-Gas                | OP-C  | 1,027 |
| Kuman Math & Reading           | 22    | 1,600  |                      |       |       |
| Dance Theatre<br>Of Broward    | 23-24 | 2,400  |                      |       |       |
| Available                      | 25    | 1,200  |                      |       |       |
| America's Dry Cleaner          | 26    | 1,200  |                      |       |       |
| Publix Super Markets           |       | 48,555 |                      |       |       |
| Hair Salon By Ju Salomao       | 28    | 1,200  |                      |       |       |
| Vapor World                    | 29    | 1,200  |                      |       |       |
| Sierra Dental                  | 30    | 1,200  |                      |       |       |

This site plan shows the approximate location, square footage, and configuration of the shopping center and adjacent areas, and is only illustrative of the size and relationship of the stores and common areas generally, all of which are subject to change. The showing of any names of tenants, parking spaces, square footage, curb-cuts or traffic controls shall not be deemed to be a representation or warranty that any tenants will be at the shopping center, the square footage is accurate, or that any parking spaces, curb-cuts or traffic controls do or will continue to exist. Moreover, any demographics set forth in this flyer are for illustrative purposed only and shall not be deemed a representation by Landlord or their accuracy.