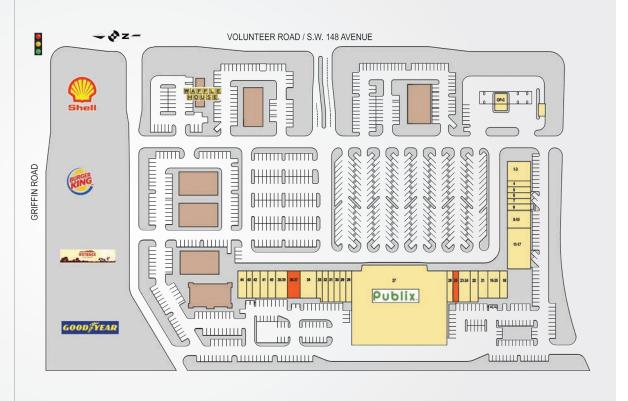

## **REGENCY SQUARE**

| TENANTS                  | UNIT  | SF     | Good   |
|--------------------------|-------|--------|--------|
| Wunder Bar               |       |        | TENA   |
| Sports And Grill         | 1-3   | 3,000  | Florid |
| Estrella Insurance       | 4     | 900    | Police |
| TT Nails                 | 5     | 900    | US Pa  |
| Dairy Queen              | 6     | 900    | Dona   |
| Vit Wireless             | 7     | 900    | Availa |
| Hertz                    | 8     | 900    | (Form  |
| Massage Luxe             | 9-10  | 2,700  | ICM V  |
| Little Hands On          |       |        | Primo  |
| Learning                 | 11-17 | 6,300  | Edible |
| Weight Watchers          | 18    | 1,400  | Asaka  |
| Integrated Care          | 19-20 | 2,100  | Му Ва  |
| Shimuja Japanese         |       |        | Subur  |
| Restaurant               | 21    | 1,750  | U-Gas  |
| Kuman Math & Reading     | 22    | 1,600  |        |
| Dance Theatre            |       |        |        |
| Of Broward               | 23-24 | 2,400  |        |
| Available                | 25    | 1,200  |        |
| America's Dry Cleaner    | 26    | 1,200  |        |
| Publix Super Markets     | 27    | 48,555 |        |
| Hair Salon By Ju Salomac | 28    | 1,200  |        |
| Vapor World              | 29    | 1,200  |        |
| Sierra Dental            | 30    | 1,200  |        |
|                          |       |        |        |

| Goodwill                | 31    | 1,200 |
|-------------------------|-------|-------|
| TENANTS                 | UNIT  | SF    |
| Florida Gun And         |       |       |
| Police Supply           | 32    | 1,250 |
| US Pak N Ship           | 33    | 1,050 |
| Donato's Restorante     | 34    | 2,959 |
| Available               |       |       |
| (Former Medical Office) | 36-37 | 2,286 |
| ICM Veterinary Group    | 38-39 | 2,100 |
| Primo Liquors           | 40    | 1,400 |
| Edible Arrangements     | 41    | 1,400 |
| Asaka Karate School     | 42    | 1,400 |
| My Barber Shop          | 43    | 1,050 |
| Suburban Pool           | 44    | 1,540 |
| U-Gas                   | OP-C  | 1,027 |
|                         |       |       |