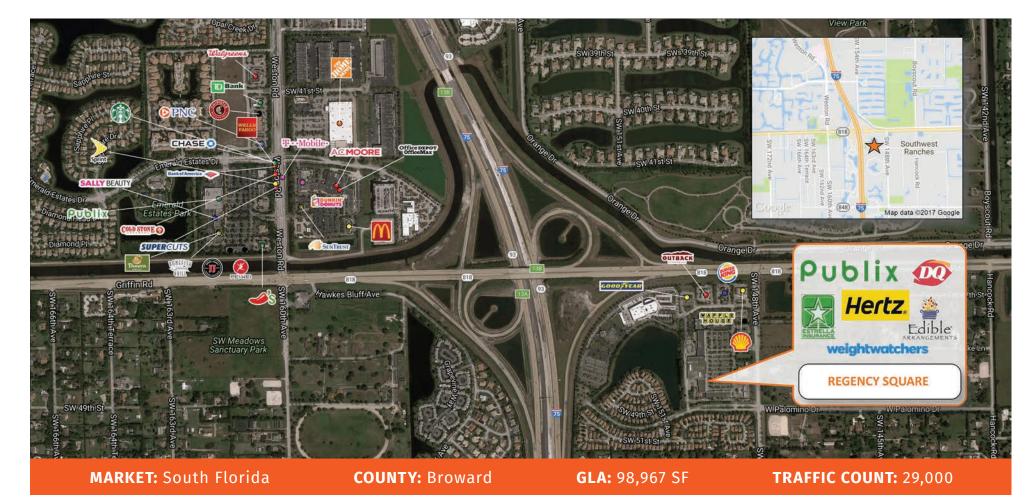

4901 S.W. 148th Avenue, Davie, FL 33330

**Regency Square**, located on 148th Ave and Griffin Rd, is conveniently positioned just east of I-75 in the affluent submarket of Southwest Ranches. Tenants at the center benefit from the high-income levels of surrounding households and an expansive customer base provided by the nearby interstate highway. The center is anchored by an established Publix supermarket, attracting the daily-needs customer and benefiting the surrounding tenant base.