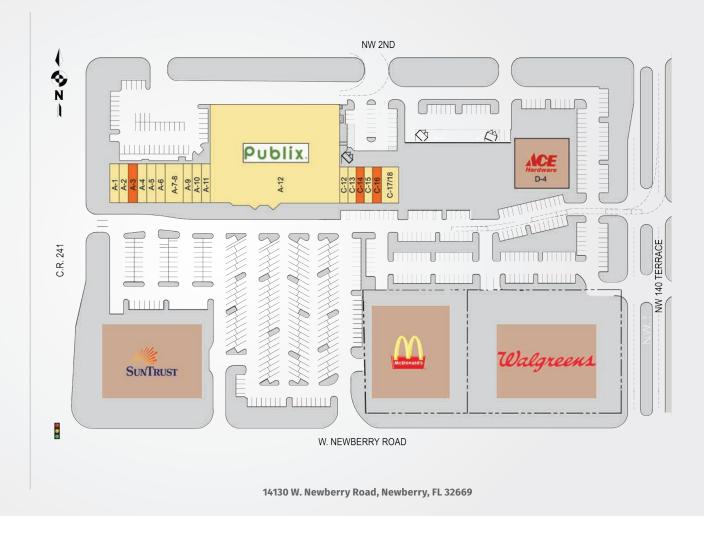

## PUBLIX AT STEEPLECHASE

| TENANTS              | UNIT    | SF     |
|----------------------|---------|--------|
| Quality Cleaners     | A-1     | 1,295  |
| The UPS Store        | A-2     | 1,110  |
| Available            | A-3     | 1,110  |
| Subway               | A-4     | 1,295  |
| Orchid Nails         | A-5     | 1,110  |
| Green Tree Chinese   | A-6     | 1,110  |
| O Solia Mia Pizzeria | A-7-8   | 2,610  |
| Fuji Sushi           | A-9     | 1,460  |
| Powell Chiropractic  | A-10    | 1,480  |
| AT&T                 | A-11    | 1,110  |
| Publix               | B-12    | 44,270 |
| Haircuttery          | C-12    | 1,400  |
| M&M Vitamins         | C-13    | 1,050  |
| Available            | C-14    | 1,050  |
| U&B Liquor           | C-15    | 1,350  |
| Available            | C-16    | 1,050  |
| Top Hog BBQ          | C-17-18 | 2,100  |
| Ace Hardware         | D-4     | 9,952  |

Best-in-class service and value creation through diligent, return-driven property management, leasing, development, and construction management

This site plan shows the approximate location, square footage, and configuration of the shopping center and adjacent areas, and is only illustrative of the size and relationship of the stores and common areas generally, all of which are subject to change. The showing of any names of tenants, parking spaces, square footage, curb-cuts or traffic controls shall not be deemed to be a representation or warranty that any tenants will be at the shopping center, the square footage is accurate, or that any parking spaces, curb-cuts or traffic controls do or will continue to exist. Moreover, any demographics set forth in this flyer are for illustrative purposed only and shall not be deemed a representation by Landlord or their accuracy.