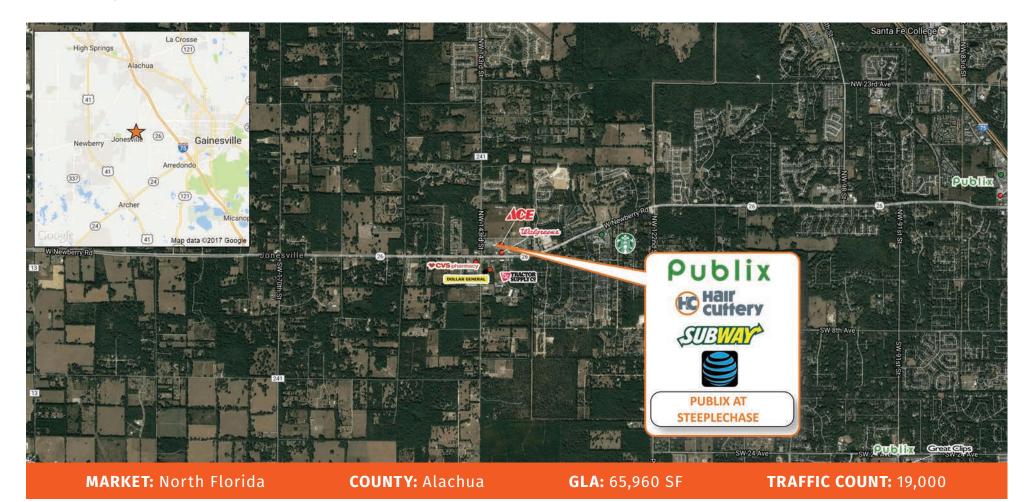

## PUBLIX AT STEEPLECHASE

14130 W. Newberry Road, Newberry, FL 32669

|         | TOTAL POPULATION | MEDIAN<br>AGE | AVG. HH<br>INCOME |
|---------|------------------|---------------|-------------------|
| 1 MILE  | 2,728            | 42.4          | \$76,119          |
| 3 MILES | 12,848           | 42.9          | \$83,467          |
| 5 MILES | 42,551           | 38.6          | \$66,413          |

This center is located at West Newberry Road and County Road 241. Tenants at the center benefit from the affluent surrounding communities of Newberry and Jonesville along with minimal market competition. This Publix has the highest sales volume in Alachua County. A 22,381 square feet expansion with two junior box national tenants is in the planning stage.