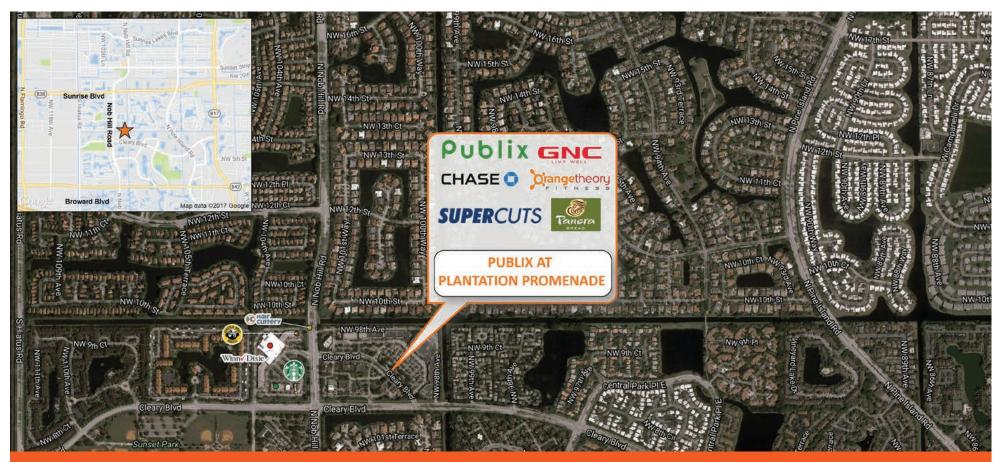

## PUBLIX AT PLANTATION PROMENADE

| 5              |
|----------------|
| uper Mark      |
| artial Arts    |
| heory          |
| ts, Inc        |
| la PC          |
| urmet Pizza    |
| 5              |
| earl           |
| y Bagels North |
| or             |
| & Bath         |
| Vild Flowers   |
| l Ship         |
| n USA          |
| Asian Bistro   |
| Green          |
| neatre         |
| ntic Center    |
| ton Learning   |
|                |
| nal Hospital   |
| lues Academy   |
| e              |
| e              |
| led            |
| Financial      |
|                |
| in Chase       |

This established center situated at the southeast corner of Nob Hill Rd and Cleary Blvd. Tenants benefit from a dense, affluent trade area and a multitude of nearby homes, schools and apartments. The Publix enjoys robust sales and generates heavy traffic, further contributing to the neighboring tenants' success. Best-in-class service and value creation through diligent, return-driven property management, leasing, development, and construction management