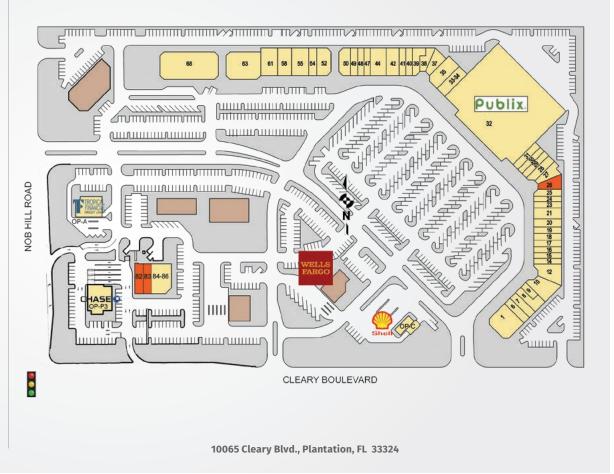

## PUBLIX AT PLANTATION PROMENADE

| 5              |
|----------------|
| uper Mark      |
| artial Arts    |
| heory          |
| ts, Inc        |
| la PC          |
| urmet Pizza    |
| 5              |
| earl           |
| y Bagels North |
| or             |
| & Bath         |
| Vild Flowers   |
| l Ship         |
| n USA          |
| Asian Bistro   |
| Green          |
| neatre         |
| ntic Center    |
| ton Learning   |
|                |
| nal Hospital   |
| lues Academy   |
| e              |
| e              |
| led            |
| Financial      |
|                |
| in Chase       |

This site plan shows the approximate location, square footage, and configuration of the shopping center and adjacent areas, and is only illustrative of the size and relationship of the stores and common areas generally, all of which are subject to change. The showing of any names of tenants, parking spaces, square footage, curb-cuts or traffic controls shall not be deemed to be a representation or warranty that any tenants will be at the shopping center, the square footage is accurate, or that any parking spaces, curb-cuts or traffic controls do or will continue to exist. Moreover, any demographics set forth in this flyer are for illustrative purposed only and shall not be deemed a representation by Landlord or their accuracy.