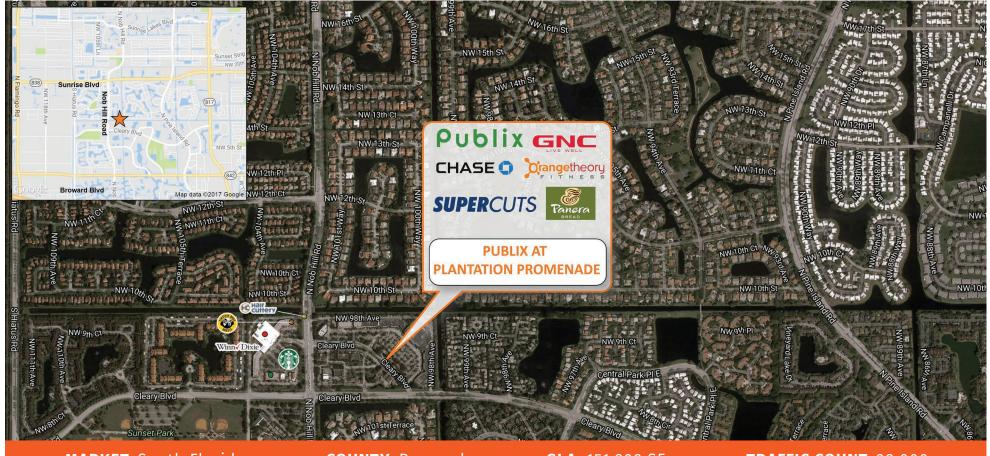

## PUBLIX AT PLANTATION PROMENADE

10065 Cleary Blvd., Plantation, FL 33324

**MARKET:** South Florida

**COUNTY:** Broward

**GLA:** 151,209 SF

TRAFFIC COUNT: 38,000

|         | TOTAL POPULATION | MEDIAN<br>AGE | AVG. HH<br>INCOME |
|---------|------------------|---------------|-------------------|
| 1 MILE  | 17,238           | 40.2          | \$108,674         |
| 3 MILES | 137,524          | 42.2          | \$82,078          |
| 5 MILES | 305,351          | 40.6          | \$78,572          |

10065 Cleary Blvd., Plantation, FL 33324

This established center situated at the southeast corner of Nob Hill Rd and Cleary Blvd. Tenants benefit from a dense, affluent trade area and a multitude of nearby homes, schools and apartments. The Publix enjoys robust sales and generates heavy traffic, further contributing to the neighboring tenants' success.