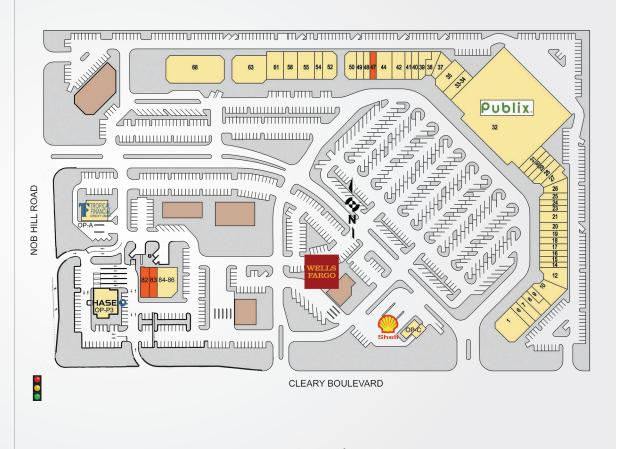

## PUBLIX AT PLANTATION PROMENADE

| TENANTS                              | UNIT  | SF    | TENANTS                                         | UNIT        | SF           |
|--------------------------------------|-------|-------|-------------------------------------------------|-------------|--------------|
| Panera Bread                         | 1-5   | 4,800 | Publix Super Markets                            | 32          | 48,55        |
| Menchie's Frozen                     |       |       | Park's Martial Arts                             | 33-34       | 2,40         |
| Yogurt                               | 6     | 1,400 | Orange Theory                                   | 35-36       | 2,75         |
| Wish And Shoes                       | 7     | 1,392 | Supercuts, Inc                                  | 37          | 1,59         |
| The Salt Nest                        | 8     | 1,350 | My Florida PC                                   | 38          | 1,29         |
| Sonia's Shoe<br>Repair & Alterations | 9     | 750   | Vito's Gourmet Pizza                            | 39          | 1,65         |
| John G. Sarris DMD, PA               | 10    | 2,916 | Lily Nails                                      | 40          | 1,05         |
| Berksshire Hathaway<br>Home Service  | 12-13 | 2,765 | Eli And Pearl Broadway Bagels North Fresh Floor | 41<br>42-43 | 1,05<br>2,10 |
| Paints N Cocktails                   | 14    | 1,050 | Kitchen & Bath                                  | 44-46       | 3,15         |
| Strech Zone                          | 15    | 1,050 | Available                                       | 47          | 1,05         |
| Home Care Assistance                 | 16    | 1,050 | US Pak N Ship                                   | 48          | 1,05         |
| Sapphire Blend                       | 17    | 1,050 | Dry Clean USA                                   | 49          | 1,26         |
| Green Paws Pet Market                | 18    | 1,050 | Amazing Asian Bistro                            | 50-51       | 2,14         |
| Pool Centers, U.S.A.                 | 19    | 1,050 | Massage Green                                   | 52-53       | 2,35         |
| Subway                               | 20    | 1,050 | Dance Theatre                                   | 54-57       | ,            |
| Club Pilates                         | 21    | 2,100 | Orthodontic Center                              | 58          | 2,70         |
| GNC                                  | 23    | 1,050 | Huntington Learning                             |             | _,           |
| Promenade Optical                    | 24    | 1,050 | Center                                          | 61-62       | 2,00         |
| Promenade Jewelers                   | 25    | 1,350 | VCA Animal Hospital                             | 63-67       | 6,0          |
| Clean Juice                          | 26    | 1,590 | Kinder Clues Academy                            | 68          | 10,00        |
| Florida Dance Sport                  | 27    | 1,590 | Available                                       | 82          | 1,1          |
| Stix Oriental                        | 28    | 1,550 | Available                                       | 83          | 1,14         |
| Internet Sales Result                | 29    | 1,200 | Urgent Med                                      | 84-86       | •            |
| State Farm Insurnace                 | 30    | 1,200 | Tropical Financial                              | OP-A        | ,            |
| Plantation Spinal                    |       |       | Shell Oil                                       | OP-C        | -,-          |
| Care Center                          | 31    | 1,200 | JP Morgan Chase                                 | OP-P3       | .,           |