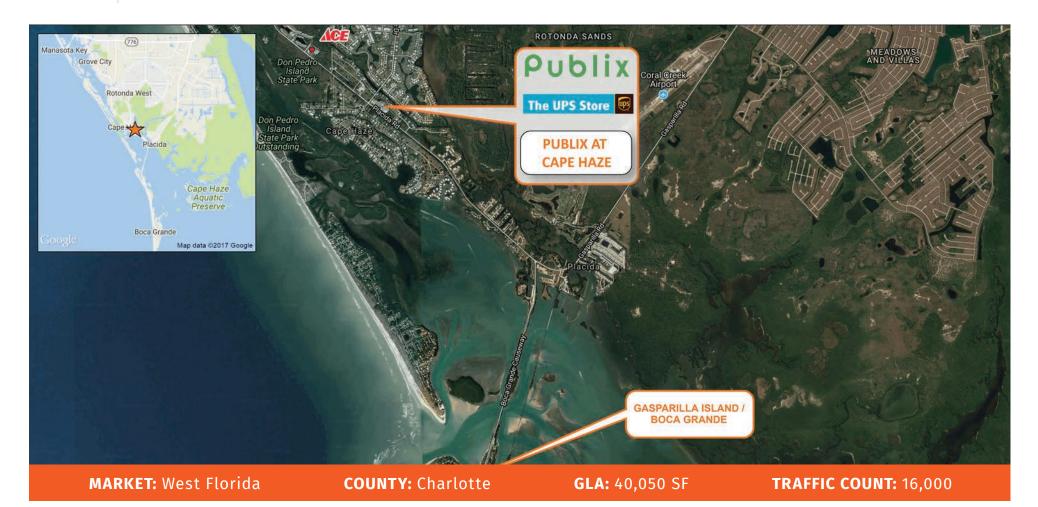

8725 Placida Road, Placida, FL 33946

**Publix at Cape Haze** is situated on Placida Road, just north of the causeway to acclaimed Gasparilla Island. The primary trade area includes affluent Gasparilla Island, Boca Grande and Cape Haze. A private airport serving Gasparilla Island and the surrounding area is in operation approximately 4 miles southeast of the center. There are numerous waterfront townhomes under construction to the south of the center and 100 luxury homes under construction to the north of the center.