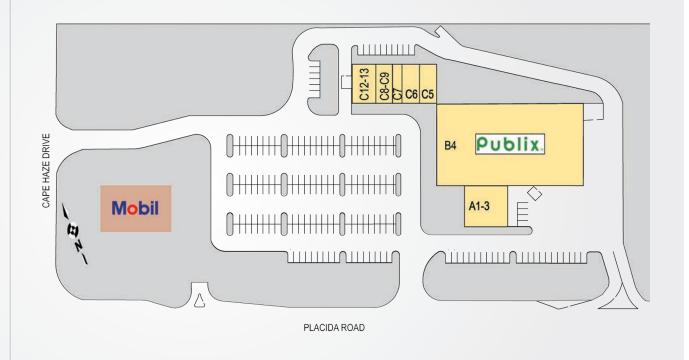

## PUBLIX AT CAPE HAZE

| TENANTS             | UNIT   | SF     |
|---------------------|--------|--------|
| BNT Liquors         | A1-3   | 4,063  |
| Publix              | B4     | 27,887 |
| Little Tony's Pizza | C5     | 1,200  |
| D.O. Nails          | C6     | 1,200  |
| The UPS Store       | C7     | 1,200  |
| Tarpon Real Estate  | C8-9   | 2,100  |
| Englewood Bank      | C12-13 | 2,400  |

Best-in-class service and value creation through diligent, return-driven property management, leasing, development, and construction management

This site plan shows the approximate location, square footage, and configuration of the shopping center and adjacent areas, and is only illustrative of the size and relationship of the stores and common areas generally, all of which are subject to change. The showing of any names of tenants, parking spaces, square footage, curb-cuts or traffic controls shall not be deemed to be a representation or warranty that any tenants will be at the shopping center, the square footage is accurate, or that any parking spaces, curb-cuts or traffic controls do or will continue to exist. Moreover, any demographics set forth in this flyer are for illustrative purposed only and shall not be deemed a representation by Landlord or their accuracy.