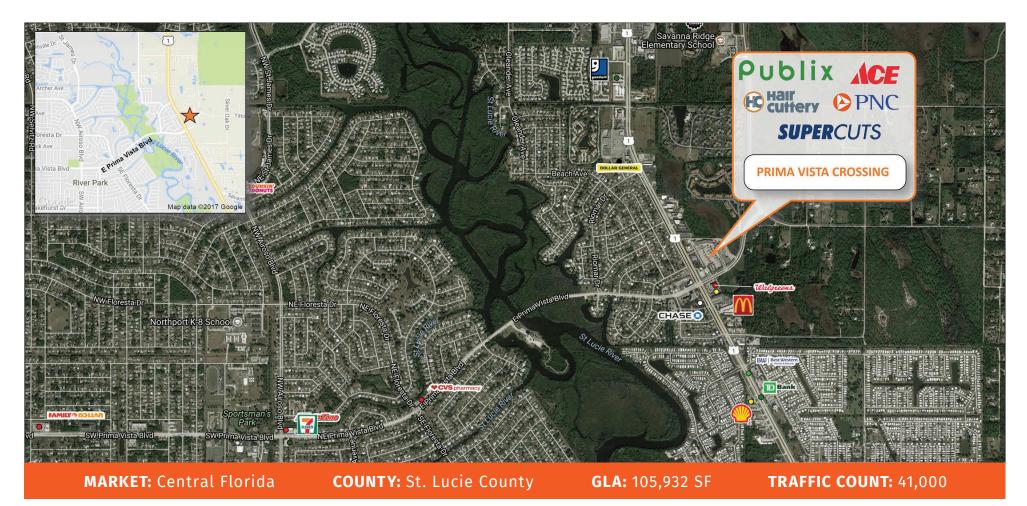

This center is Located at the busy intersection of Federal Hwy and Prima Vista Blvd, and is home to Publix and Ace Hardware. Additional nationally recognized tenants include Subway, Edible Arrangements, Supercuts, and H&R Block. The center fronts on Federal Hwy and enjoys direct exposure to an average of 36,000 vehicles per day. There is ample parking, multiple access points and pylon signage available.