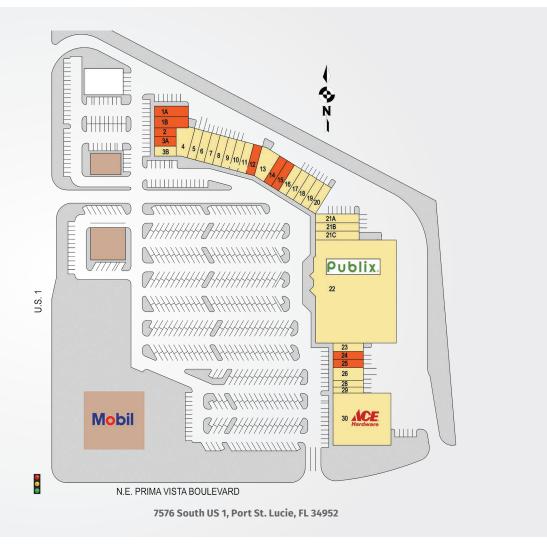

## PRIMA VISTA CROSSING

| TENANTS                 | UNIT | SF    | TENANTS              | UNIT   | SF    |
|-------------------------|------|-------|----------------------|--------|-------|
| Available               | 1-A  | 1,875 | Florida's Blood      |        |       |
| Available               | 1-B  | 1,875 | Centers              | 21-A-B | 3,20  |
| Available               | 2    | 1,000 | Circle Liquor        | 21-C   | 1,60  |
| Available               | 3-A  | 1,150 | Publix Super Markets | 22     | 44,27 |
| Subway                  | 3-B  | 1,100 | Family Hair Care     | 23     | 1,28  |
| Prima Vista Laundry     | 4    | 2,343 | Available            | 24     | 1,28  |
| Latin Quarters Café     | 5    | 1,400 | Available            | 25     | 1,28  |
| Advance America         | 6    | 1,400 | Grandpa's Diner      | 26-27  | 2,10  |
| Prima Vista Pain Relief | 7    | 1,400 | Atlas Coin Jewelery  | 28     | 1,05  |
| H&R Block               | 8    | 1,400 | Metro PCS            | 29     | 1,05  |
| Hair Cuttery            | 9    | 1,400 | Rocky's Hardware     | 30     | 16,00 |
| The UPS Store           | 10   | 1,400 |                      |        |       |
| Goodfella's Pizza       | 11   | 1,400 |                      |        |       |
| Available               | 12   | 1,400 |                      |        |       |
| Great Expressions       | 13   | 2,470 |                      |        |       |
| Available               | 14   | 1,400 |                      |        |       |
| Available               | 15   | 1,400 |                      |        |       |
| Double D's Tobacco      | 16   | 1,750 |                      |        |       |
| China Wok               | 17   | 1,400 |                      |        |       |
| Supercuts               | 18   | 1,400 |                      |        |       |
| Red Nails               | 19   | 1,050 |                      |        |       |
| Edible Arrangements     | 20   | 1,400 |                      |        |       |