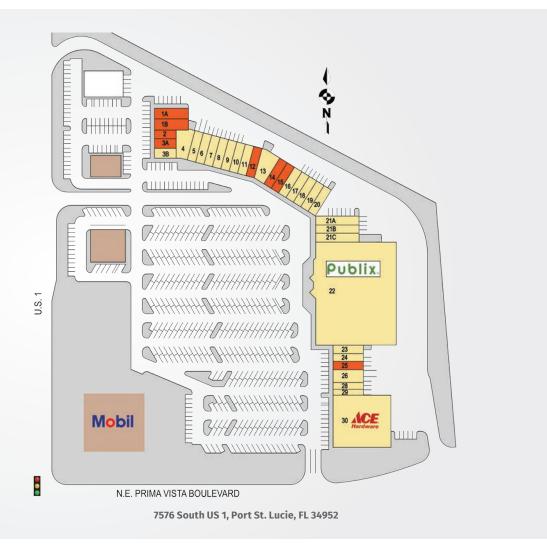

## PRIMA VISTA CROSSING

| TENANTS                 | UNIT | SF    | TENANTS              | UNIT   | SF    |
|-------------------------|------|-------|----------------------|--------|-------|
| Available               | 1-A  | 1,875 | Florida's Blood      |        |       |
| Available               | 1-B  | 1,875 | Centers              | 21-A-B | 3,20  |
| Available               | 2    | 1,000 | Circle Liquor        | 21-C   | 1,60  |
| Available               | 3-A  | 1,150 | Publix Super Markets | 22     | 44,27 |
| Subway                  | 3-B  | 1,100 | Family Hair Care     | 23     | 1,28  |
| Prima Vista Laundry     | 4    | 2,343 | Optical              | 24     | 1,28  |
| Sushi Restaurant        | 5    | 1,400 | Available            | 25     | 1,28  |
| Advance America         | 6    | 1,400 | Grandpa's Diner      | 26-27  | 2,10  |
| Prima Vista Pain Relief | 7    | 1,400 | Atlas Coin Jewelery  | 28     | 1,05  |
| H&R Block               | 8    | 1,400 | Metro PCS            | 29     | 1,05  |
| Hair Cuttery            | 9    | 1,400 | Rocky's Hardware     | 30     | 16,00 |
| The UPS Store           | 10   | 1,400 |                      |        |       |
| Goodfella's Pizza       | 11   | 1,400 |                      |        |       |
| Available               | 12   | 1,400 |                      |        |       |
| Great Expressions       | 13   | 2,470 |                      |        |       |
| Available               | 14   | 1,400 |                      |        |       |
| Available               | 15   | 1,400 |                      |        |       |
| Double D's Tobacco      | 16   | 1,750 |                      |        |       |
| China Wok               | 17   | 1,400 |                      |        |       |
| Supercuts               | 18   | 1,400 |                      |        |       |
| Red Nails               | 19   | 1,050 |                      |        |       |
| Edible Arrangements     | 20   | 1,400 |                      |        |       |