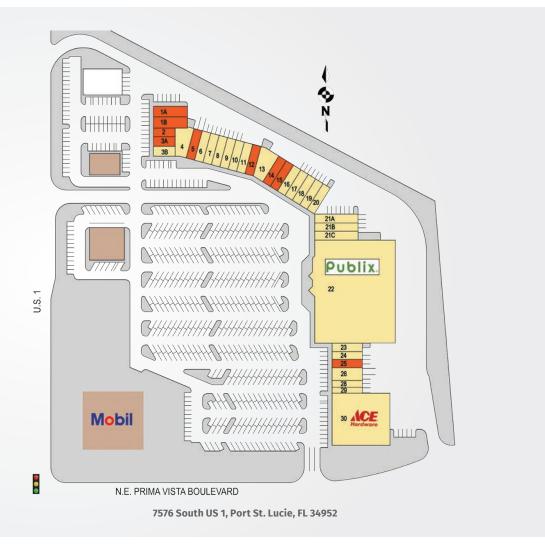

## PRIMA VISTA CROSSING

| TENANTS                 | UNIT | SF    | TENANTS              | UNIT   | SF    |
|-------------------------|------|-------|----------------------|--------|-------|
| Available               | 1-A  | 1,875 | Florida's Blood      |        |       |
| Available               | 1-B  | 1,875 | Centers              | 21-A-B | 3,20  |
| Available               | 2    | 1,000 | Circle Liquor        | 21-C   | 1,60  |
| Available               | 3-A  | 1,150 | Publix Super Markets | 22     | 44,27 |
| Subway                  | 3-B  | 1,100 | Family Hair Care     | 23     | 1,28  |
| Prima Vista Laundry     | 4    | 2,343 | Optical              | 24     | 1,28  |
| Available               | 5    | 1,400 | Available            | 25     | 1,28  |
| Advance America         | 6    | 1,400 | Grandpa's Diner      | 26-27  | 2,10  |
| Prima Vista Pain Relief | 7    | 1,400 | Atlas Coin Jewelery  | 28     | 1,05  |
| H&R Block               | 8    | 1,400 | Metro PCS            | 29     | 1,05  |
| Hair Cuttery            | 9    | 1,400 | Rocky's Hardware     | 30     | 16,00 |
| The UPS Store           | 10   | 1,400 |                      |        |       |
| Goodfella's Pizza       | 11   | 1,400 |                      |        |       |
| Available               | 12   | 1,400 |                      |        |       |
| Great Expressions       | 13   | 2,470 |                      |        |       |
| Available               | 14   | 1,400 |                      |        |       |
| Available               | 15   | 1,400 |                      |        |       |
| Double D's Tobacco      | 16   | 1,750 |                      |        |       |
| China Wok               | 17   | 1,400 |                      |        |       |
| Supercuts               | 18   | 1,400 |                      |        |       |
| Red Nails               | 19   | 1,050 |                      |        |       |
| Edible Arrangements     | 20   | 1,400 |                      |        |       |