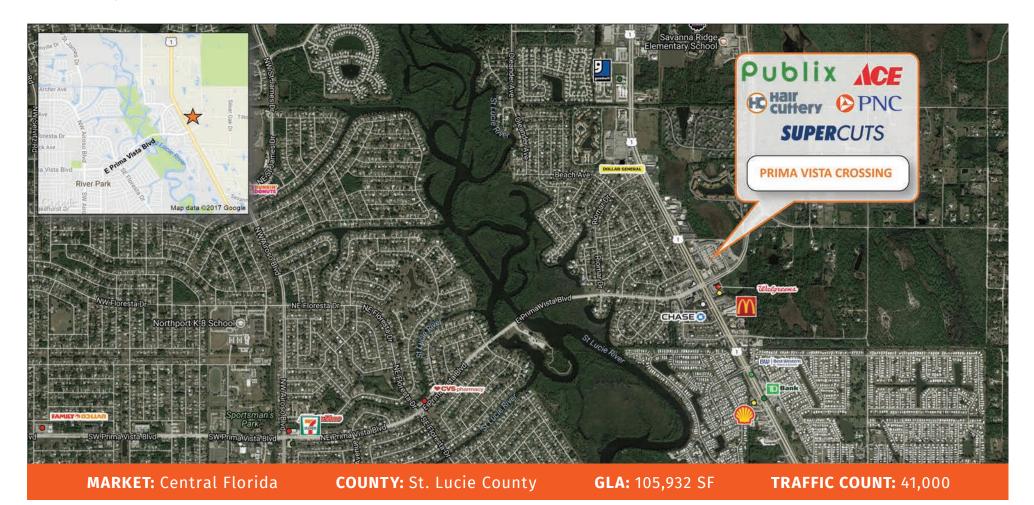

## PRIMA VISTA CROSSING

PORT ST. LUCIE, FL

7576 South US 1, Port St. Lucie, FL 34952

|         | TOTAL POPULATION | MEDIAN<br>AGE | AVG. HH<br>INCOME |
|---------|------------------|---------------|-------------------|
| 1 MILE  | 5,819            | 50.5          | \$51,332          |
| 3 MILES | 52,943           | 47.1          | \$58,390          |
| 5 MILES | 128,602          | 45.1          | \$61,934          |

**Prima Vista Crossing** is located at the busy intersection of Federal Hwy and Prima Vista Blvd, and is home to Publix and Ace Hardware. Additional nationally recognized tenants include Subway, Edible Arrangements, Supercuts, and H&R Block. The center fronts on Federal Hwy and enjoys direct exposure to an average of 36,000 vehicles per day. There is ample parking, multiple access points and pylon signage available.