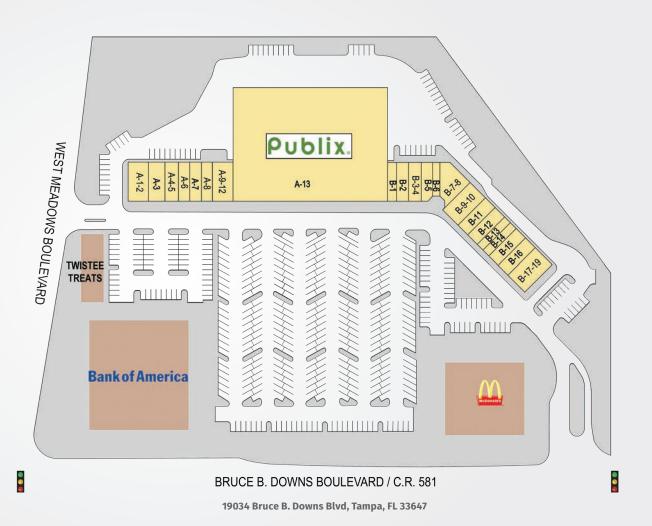

## NEW TAMPA CENTER

| TENANTS                  | UNIT    | SF     |
|--------------------------|---------|--------|
| Pizza Hut                | A-1-2   | 2,450  |
| The Joint Chiro          | A-3     | 1,050  |
| New Tampa Liquors        | A-4-5   | 2,100  |
| _eiva's Jewelry          | A-6     | 1,050  |
| ittle Greek Restaurant   | A-7     | 1,400  |
| China One                | A-8     | 1,050  |
| Coldwell Banker          | A-9-12  | 4,200  |
| Publix                   | A-13    | 56,146 |
| GNC                      | B-1     | 1,050  |
| New Identities           |         |        |
| lair Studios             | B-2     | 1,400  |
| lassage Green            | B-3-4   | 1,750  |
| Cleaners                 | B-5     | 1,350  |
| Pak Mail                 | B-6     | 898    |
| Coast Dental             | B-7-8   | 3,616  |
| Ainera's Indian          |         |        |
| Restaurant               | B-9-10  | 2,275  |
| 1 & R Block              | B-11    | 1,625  |
| lew Tampa Math           | B-12    | 1,625  |
| Touch of Perfection      |         |        |
| Barber                   | B-13    | 975    |
| (&SNails                 | B-14    | 975    |
| l Pescador Mexican Rest. | B-15    | 1,625  |
| Pinch a Penny            | B-16    | 1,625  |
| The Eye Doctors          |         |        |
| of New Tampa             | B-17-19 | 2,925  |
|                          |         |        |

Best-in-class service and value creation through diligent, return-driven property management, leasing, development, and construction management

This site plan shows the approximate location, square footage, and configuration of the shopping center and adjacent areas, and is only illustrative of the size and relationship of the stores and common areas generally, all of which are subject to change. The showing of any names of tenants, parking spaces, square footage, curb-cuts or traffic controls shall not be deemed to be a representation or warranty that any tenants will be at the shopping center, the square footage is accurate, or that any parking spaces, curb-cuts or traffic controls do or will continue to exist. Moreover, any demographics set forth in this flyer are for illustrative purposed only and shall not be deemed a representation by Landlord or their accuracy.