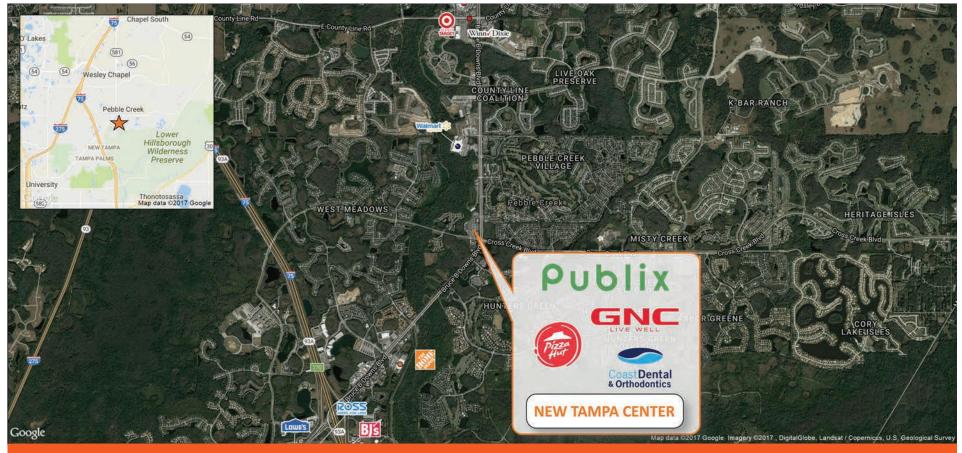

## NEW TAMPA CENTER

| TENANTS                  | UNIT    | SF     |
|--------------------------|---------|--------|
| Pizza Hut                | A-1-2   | 2,450  |
| The Joint Chiro          | A-3     | 1,050  |
| New Tampa Liquors        | A-4-5   | 2,100  |
| _eiva's Jewelry          | A-6     | 1,050  |
| ittle Greek Restaurant   | A-7     | 1,400  |
| China One                | A-8     | 1,050  |
| Coldwell Banker          | A-9-12  | 4,200  |
| Publix                   | A-13    | 56,146 |
| GNC                      | B-1     | 1,050  |
| New Identities           |         |        |
| lair Studios             | B-2     | 1,400  |
| lassage Green            | B-3-4   | 1,750  |
| Cleaners                 | B-5     | 1,350  |
| Pak Mail                 | B-6     | 898    |
| Coast Dental             | B-7-8   | 3,616  |
| Ainera's Indian          |         |        |
| Restaurant               | B-9-10  | 2,275  |
| 1 & R Block              | B-11    | 1,625  |
| lew Tampa Math           | B-12    | 1,625  |
| Touch of Perfection      |         |        |
| Barber                   | B-13    | 975    |
| (&SNails                 | B-14    | 975    |
| l Pescador Mexican Rest. | B-15    | 1,625  |
| Pinch a Penny            | B-16    | 1,625  |
| The Eye Doctors          |         |        |
| of New Tampa             | B-17-19 | 2,925  |
|                          |         |        |

**New Tampa Center** is a bustling fully-leased center located within an activity growing residential and high income demographic market. Located at Bruce B. Downs and Cross Creek Blvd, the center features a high volume Publix and enticing tenants Massage Green, The Joint Chiropractic, The Little Greek Restaurant and Coldwell Banker Realty.