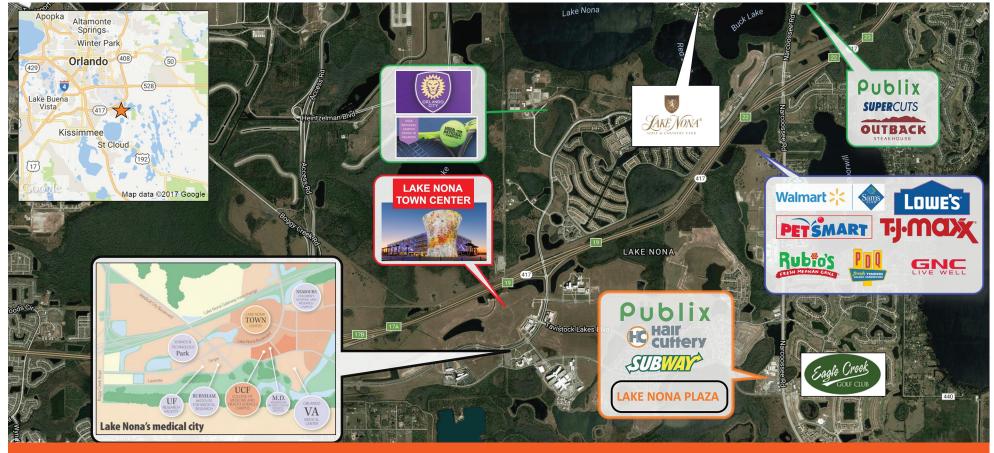

\*Up to 2,375

13900 Narcoosee Road, Orlando, FL 32832

Located at the NW corner of Narcoossee Rd. and Laureate Blvd., this Publix-anchored center serves as the closest grocery-anchored center to Lake Nona Medical City, catering to thousands of employees and students at the health and life sciences cluster as well as the residents of Laureate Park in Lake Nona. The Lake Nona community is a 17-square-mile master-designed community home to five neighborhoods totaling 3,000+ homes, a Sports & Performance District highlighted by the largest tennis facility in the world and Lake Nona's Medical City – a 650-acre health and life sciences park. Lake Nona has created nearly 5,000 permanent, higher-paying jobs with 25,000 more expected by 2029. Best-in-class service and value creation through diligent, return-driven property management, leasing, development, and construction management