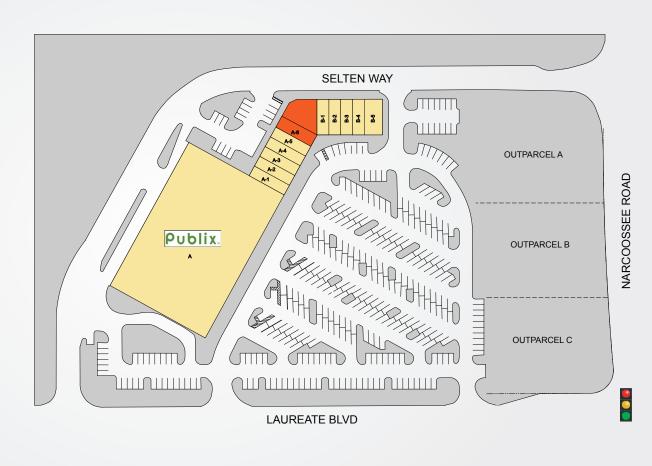

## LAKE NONA PLAZA

| UNIT | SF                                                                             |
|------|--------------------------------------------------------------------------------|
| А    | 54,340                                                                         |
| A-1  | 1,400                                                                          |
| A-2  | 1,400                                                                          |
| A-3  | 1,400                                                                          |
| A-4  | 1,400                                                                          |
| A-5  | 1,400                                                                          |
| A-6  | 1,400*                                                                         |
| B-1  | 1,253                                                                          |
| B-2  | 1,253                                                                          |
| B-3  | 1,253                                                                          |
| B-4  | 1,253                                                                          |
| B-5  | 2,193                                                                          |
|      | A<br>A-1<br>A-2<br>A-3<br>A-4<br>A-5<br><b>A-6</b><br>B-1<br>B-2<br>B-3<br>B-4 |

\*Up to 2,375

13900 Narcoosee Road, Orlando, FL 32832

Located at the NW corner of Narcoossee Rd. and Laureate Blvd., this Publix-anchored center serves as the closest grocery-anchored center to Lake Nona Medical City, catering to thousands of employees and students at the health and life sciences cluster as well as the residents of Laureate Park in Lake Nona. The Lake Nona community is a 17-square-mile master-designed community home to five neighborhoods totaling 3,000+ homes, a Sports & Performance District highlighted by the largest tennis facility in the world and Lake Nona's Medical City – a 650-acre health and life sciences park. Lake Nona has created nearly 5,000 permanent, higher-paying jobs with 25,000 more expected by 2029. Best-in-class service and value creation through diligent, return-driven property management, leasing, development, and construction management

This site plan shows the approximate location, square footage, and configuration of the shopping center and adjacent areas, and is only illustrative of the size and relationship of the stores and common areas generally, all of which are subject to change. The showing of any names of tenants, parking spaces, square footage, curb-cuts or traffic controls shall not be deemed to be a representation or warranty that any tenants will be at the shopping center, the square footage is accurate, or that any parking spaces, curb-cuts or traffic controls do or will continue to exist. Moreover, any demographics set forth in this flyer are for illustrative purposed only and shall not be deemed a representation by Landlord or their accuracy.