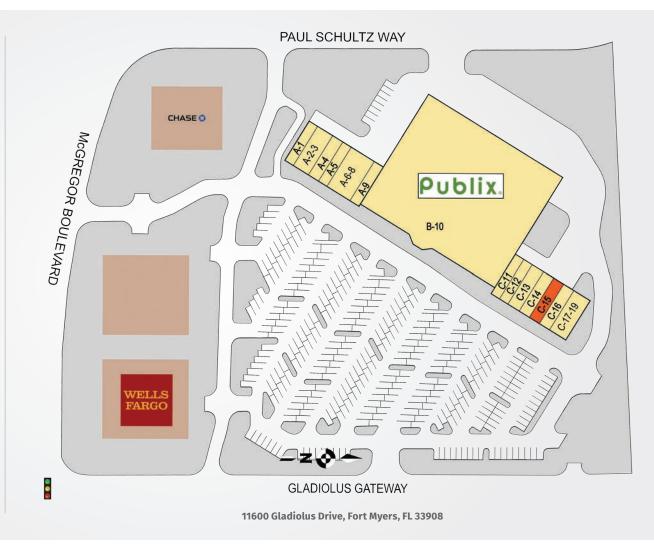

## **GLADIOLUS GATEWAY**

| TENANTS               | UNIT    | SF     |
|-----------------------|---------|--------|
| Dolphin Cleaners      | A-1     | 1,080  |
| Coast Dental          | A-2-3   | 2,160  |
| Edward Jones          | A-4     | 1,260  |
| HCA of Naples         | A-5     | 1,080  |
| Kays Hallmark         | A-6-8   | 3,780  |
| All Saints Eye Center | A-9     | 1,080  |
| Publix                | B-10    | 56,146 |
| China Wok             | C-11    | 1,080  |
| Petty Nails           | C-12    | 1,080  |
| Haircrafters          | C-13    | 1,440  |
| T-Mobile              | C-14    | 1,285  |
| Available             | C-15    | 1,235  |
| Little Caesars        | C-16    | 1,260  |
| Orangetheory Fitness  | C-17-19 | 3,420  |
|                       |         |        |

Best-in-class service and value creation through diligent, return-driven property management, leasing, development, and construction management

This site plan shows the approximate location, square footage, and configuration of the shopping center and adjacent areas, and is only illustrative of the size and relationship of the stores and common areas generally, all of which are subject to change. The showing of any names of tenants, parking spaces, square footage, curb-cuts or traffic controls shall not be deemed to be a representation or warranty that any tenants will be at the shopping center, the square footage is accurate, or that any parking spaces, curb-cuts or traffic controls do or will continue to exist. Moreover, any demographics set forth in this flyer are for illustrative purposed only and shall not be deemed a representation by Landlord or their accuracy.