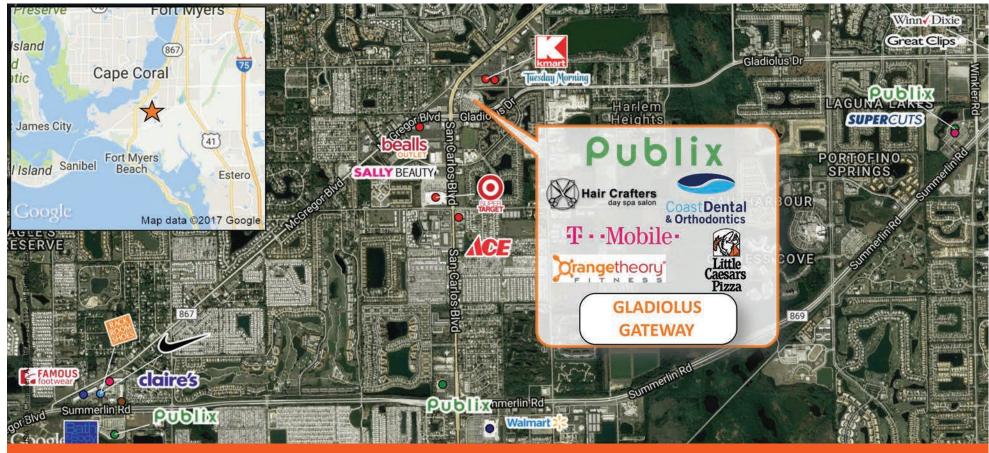

**Gladiolus Gateway** is located at the intersection of Gladiolus Drive and McGregor Blvd in west Fort Myers. Tenants at the center benefit from an affluent trade area and a multitude of nearby homes and the new Channelside luxury apartments located just to the east of the center. The center was recently painted in its attractive colors, enhancing its curb appeal and improving the shopping experience for both customers and tenants.

# FORT MYERS, FL