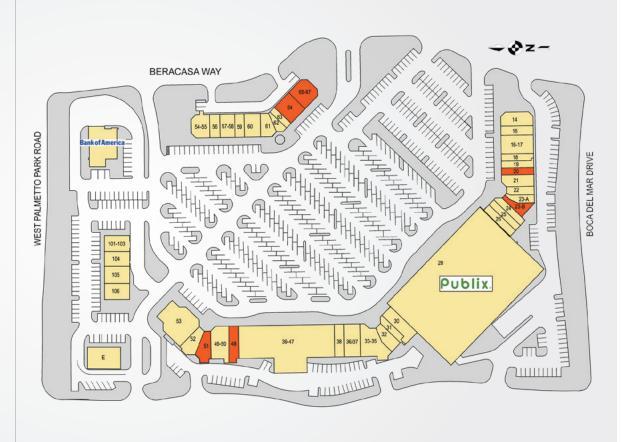

## GARDEN SHOPS AT BOCA

| TENANTS                | UNIT  | SF          | TENANTS         | UNIT  | SF    |
|------------------------|-------|-------------|-----------------|-------|-------|
| Filly & Colt           | 14    | 2,000       | Available       | 48    | 1,400 |
| The UPS Store          | 15    | 1,400       | Club Pilates    | 49-50 | 2,06  |
| Massage Envy           | 16-17 | 2,800       | Available       | 51    | 2,209 |
| Dr. Marc Klein, DPM 18 |       | 1,025       | Cosmetic &      |       |       |
| Boca's Premier         |       | Orthodontic | 52              | 1,520 |       |
| Dry Cleaner            | 19    | 1,075       | Brickyard       | 53    | 5,046 |
| Available              | 20    | 1,050       | Gyromania       | 54-55 | 1,900 |
| Woof Gang Bakery       | 21    | 1,700       | Golden China    | 56    | 1,100 |
| Lily Nail Spa          | 22    | 1,040       | Sals Restaurant | 57-58 | 1,600 |
| Calderon Shoe Repair   | 23a   | 983         | Stretch Zone    | 59    | 964   |
| Available              | 23b   | 1,156       | Walk N Shoes    | 60    | 1,773 |
| Joe & Mario            |       |             | Wild Orchid     |       |       |
| Barber Shop            | 24    | 1,150       | Hair Salon      | 61    | 1,200 |
| Optical                | 25    | 1,200       | Aletto Jewelers | 62    | 965   |
| Publix Liquor          | 26    | 1,333       | Computer Design |       |       |
| Publix Super           |       |             | And Service     | 63    | 966   |
| Markets #292           | 28    | 54,340      | Available       | 64    | 1,380 |
| Dermatology Express    | 30    | 2,100       | Available       | 65-67 | 2,520 |
| Monet Café             | 31    | 988         | Chipotle        |       |       |
| Jersey Mike's Subs     | 32    | 1,394       | Mexican Grill   | D106  | 2,360 |
| Sushi Yama             | 33    | 3,131       | Menchies Yogurt | D105  | 1,107 |
| Boca Tanning Club      | 36-37 | 2,450       | T-Mobile        | D104  | 1,092 |
| Clearly Derm           | 38    | 1,400       | Bank United     | D101  | 3,272 |
| West Boca              |       | Burger King | OP E            | 3,195 |       |
| Medical Center         | 39-47 | 16,615      | Bank of America | OP B  | 4,606 |
|                        |       |             |                 |       |       |

Best-in-class service and value creation through diligent, return-driven property management, leasing, development, and construction management

This site plan shows the approximate location, square footage, and configuration of the shopping center and adjacent areas, and is only illustrative of the size and relationship of the stores and common areas generally, all of which are subject to change. The showing of any names of tenants, parking spaces, square footage, curb-cuts or traffic controls shall not be deemed to be a representation or warranty that any tenants will be at the shopping center, the square footage is accurate, or that any parking spaces, curb-cuts or traffic controls do or will continue to exist. Moreover, any demographics set forth in this flyer are for illustrative purposed only and shall not be deemed a representation by Landlord or their accuracy.