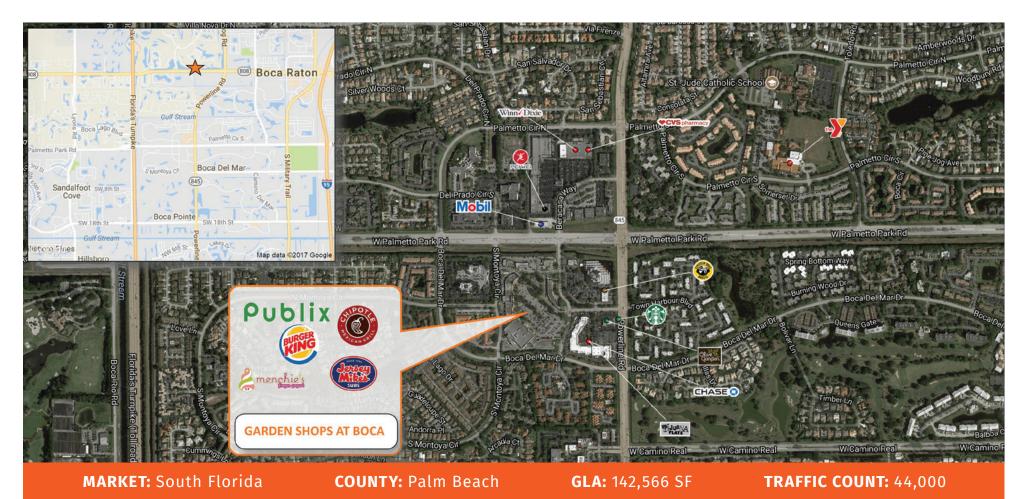

## **GARDEN SHOPS AT BOCA**

7060 W. Palmetto Park Rd., Boca Raton, FL 33433

|         | TOTAL POPULATION | MEDIAN<br>AGE | AVG. HH<br>INCOME |
|---------|------------------|---------------|-------------------|
| 1 MILE  | 18,456           | 48.1          | \$89,782          |
| 3 MILES | 110,810          | 51            | \$89,863          |
| 5 MILES | 285,827          | 46.5          | \$89,714          |

7060 W. Palmetto Park Rd., Boca Raton, FL 33433

This center is situated at the SWC of heavily trafficked Palmetto Park and Powerline Roads, in the heart of the upscale community of Boca Raton. It is anchored by a 54,000 sf Publix supermarket and includes 80,000 sf of quality retail and restaurant tenants. The property was completely remodeled in 2010 including Publix being expanded from 38,000 sf to its present 54,000 sf. Other quality tenants in the center include West Boca Medical Center, Chipotle, Menchie's, Massage Envy and T-Mobile.