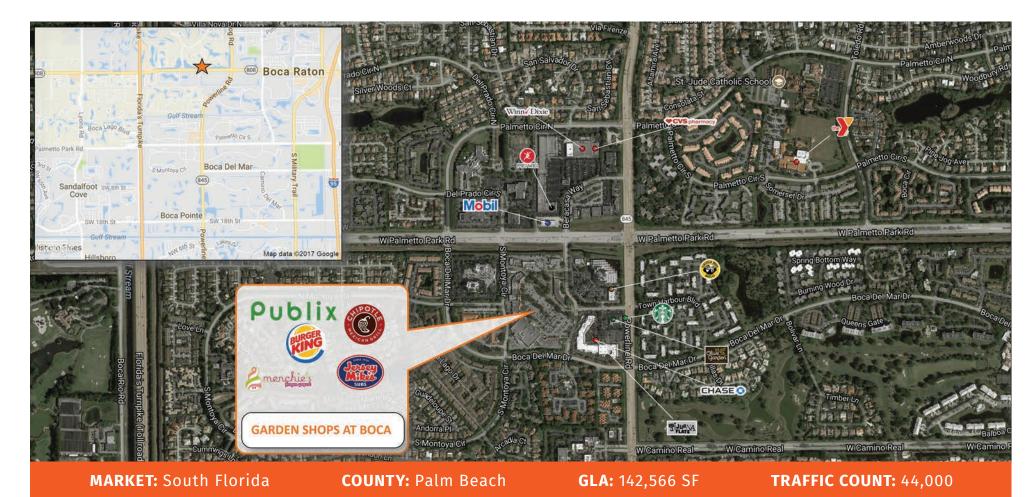

## **GARDEN SHOPS AT BOCA**

7060 W. Palmetto Park Rd., Boca Raton, FL 33433

7060 W. Palmetto Park Rd., Boca Raton, FL 33433

**Garden Shops at Boca** is situated at the SWC of heavily trafficked Palmetto Park and Powerline Roads, in the heart of the upscale community of Boca Raton. It is anchored by a 54,000 sf Publix supermarket and includes 80,000 sf of quality retail and restaurant tenants. The property was completely remodeled in 2010 including Publix being expanded from 38,000 sf to its present 54,000 sf. Other quality tenants in the center include West Boca Medical Center, Chipotle, Menchie's, Massage Envy and T-Mobile.