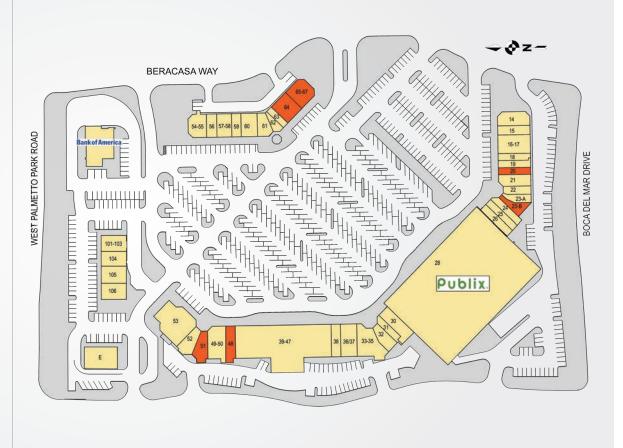

## GARDEN SHOPS AT BOCA

| TENANTS                | UNIT  | SF     | TENANTS         | UNIT  | SF    |
|------------------------|-------|--------|-----------------|-------|-------|
| Filly & Colt           | 14    | 2,000  | Available       | 48    | 1,400 |
| The UPS Store          | 15    | 1,400  | Club Pilates    | 49-50 | 2,06  |
| Massage Envy           | 16-17 | 2,800  | Available       | 51    | 2,209 |
| Dr. Marc Klein, DPM 18 |       | 1,025  | Cosmetic &      |       |       |
| Boca's Premier         |       |        | Orthodontic     | 52    | 1,520 |
| Dry Cleaner            | 19    | 1,075  | Brickyard       | 53    | 5,046 |
| Available              | 20    | 1,050  | Gyromania       | 54-55 | 1,900 |
| Woof Gang Bakery       | 21    | 1,700  | Golden China    | 56    | 1,100 |
| Lily Nail Spa          | 22    | 1,040  | Sals Restaurant | 57-58 | 1,600 |
| Calderon Shoe Repair   | 23a   | 983    | Stretch Zone    | 59    | 964   |
| Available              | 23b   | 1,156  | Walk N Shoes    | 60    | 1,773 |
| Joe & Mario            |       |        | Wild Orchid     |       |       |
| Barber Shop            | 24    | 1,150  | Hair Salon      | 61    | 1,200 |
| Optical                | 25    | 1,200  | Aletto Jewelers | 62    | 965   |
| Publix Liquor          | 26    | 1,333  | Computer Design |       |       |
| Publix Super           |       |        | And Service     | 63    | 966   |
| Markets #292           | 28    | 54,340 | Available       | 64    | 1,380 |
| Dermatology Express 30 |       | 2,100  | Available       | 65-67 | 2,520 |
| Monet Café 31          |       | 988    | Chipotle        |       |       |
| Jersey Mike's Subs     | 32    | 1,394  | Mexican Grill   | D106  | 2,360 |
| Sushi Yama             | 33    | 3,131  | Menchies Yogurt | D105  | 1,107 |
| Boca Tanning Club      | 36-37 | 2,450  | T-Mobile        | D104  | 1,092 |
| Clearly Derm           | 38    | 1,400  | Bank United     | D101  | 3,272 |
| West Boca              |       |        | Burger King     | OP E  | 3,195 |
| Medical Center         | 39-47 | 16,615 | Bank of America | OP B  | 4,606 |

Best-in-class service and value creation through diligent, return-driven property management, leasing, development, and construction management

This site plan shows the approximate location, square footage, and configuration of the shopping center and adjacent areas, and is only illustrative of the size and relationship of the stores and common areas generally, all of which are subject to change. The showing of any names of tenants, parking spaces, square footage, curb-cuts or traffic controls shall not be deemed to be a representation or warranty that any tenants will be at the shopping center, the square footage is accurate, or that any parking spaces, curb-cuts or traffic controls do or will continue to exist. Moreover, any demographics set forth in this flyer are for illustrative purposed only and shall not be deemed a representation by Landlord or their accuracy.