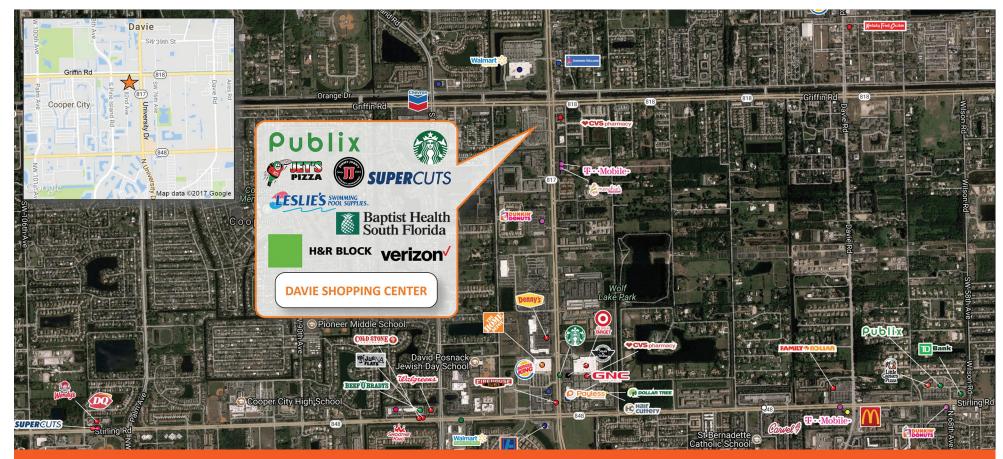

4701 S. University Drive, Davie, FL 33328

Located on the SW corner of S. University Dr. and Griffin Rd., this flagship Davie shopping center is undergoing a reconstruction and expansion of Publix. The brand new Publix store is scheduled to reopen in the first quarter of 2018. Other national retailers include Starbucks, Verizon Wireless retailer, Jimmy Johns and Leslie's Pools. Tenants at Davie Shopping Center benefit from combined daily traffic counts of an impressive 88,000 and convenient ingress and egress on both major thoroughfares. Best-in-class service and value creation through diligent, return-driven property management, leasing, development, and construction management