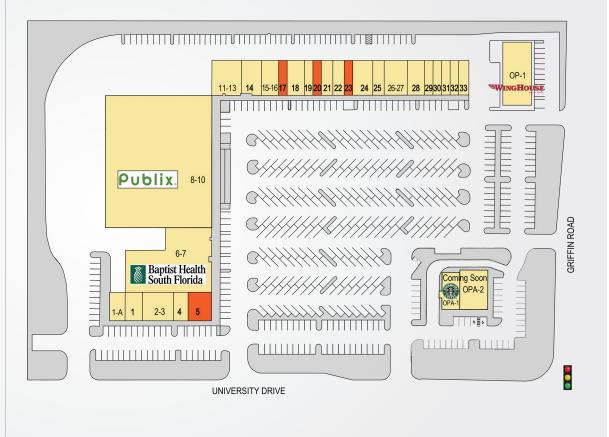

## DAVIE SHOPPING CENTER

| TENANTS                     | UNIT  | SF     | TENANTS                     | UNIT  | SF    |
|-----------------------------|-------|--------|-----------------------------|-------|-------|
| Verizon Store               | 1-A   | 1,435  | A Caruana &                 |       |       |
| La Café Francais            | 1-B   | 1,442  | Associates                  | 28    | 1,782 |
| Play Hard                   | 2-3   | 2,750  | Jimmy Johns<br>Gourmet Subs | 29    | 900   |
| Davie Advanced<br>Dentistry | 4     | 1,250  | The UPS Store               | 30    | 900   |
| Available                   | 5     | 2,065  | Thai Ice Cream              | 31    | 909   |
| Baptist Outpatient          |       |        | The Ticket Clinic           | 32    | 909   |
| Services                    | 6-7   | 14,212 | University Podiatry         | 33    | 1,200 |
| Publix Super Markets        | 8-10  | 47,113 | Winghouse                   | OP-1  | 5,500 |
| H&R Block                   | 11-13 | 3,000  | Starbucks                   | OPA-1 | 2,300 |
| Title Boxing Club           | 14    | 2,082  | Mattress 1                  | OPA-2 | 3,220 |
| Dr. Richard A. Norman       | 15-16 | 1,836  |                             |       |       |
| Available                   | 17    | 918    |                             |       |       |
| New Nails                   | 18    | 1,742  |                             |       |       |
| Orient Chief                | 19    | 900    |                             |       |       |
| Available                   | 20    | 915    |                             |       |       |
| Supercuts                   | 21    | 1,200  |                             |       |       |
| Supplement<br>Warehouse     | 22    | 1,188  |                             |       |       |
| Available                   | 23    | 705    |                             |       |       |
| Jet's Pizza                 | 24    | 1,900  |                             |       |       |
| Gran Salon                  | 25    | 1,214  |                             |       |       |
| Leslie's Poolmart           | 26-27 | 2,400  |                             |       |       |

SOUTHEAST CENTERS

This site plan shows the approximate location, square footage, and configuration of the shopping center and adjacent areas, and is only illustrative of the size and relationship of the stores and common areas generally, all of which are subject to change. The showing of any names of tenants, parking spaces, square footage, curb-cuts or traffic controls shall not be deemed to be a representation or warranty that any tenants will be at the shopping center, the square footage is accurate, or that any parking spaces, curb-cuts or traffic controls do or will continue to exist. Moreover, any demographics set forth in this flyer are for illustrative purposed only and shall not be deemed a representation by Landlord or their accuracy.