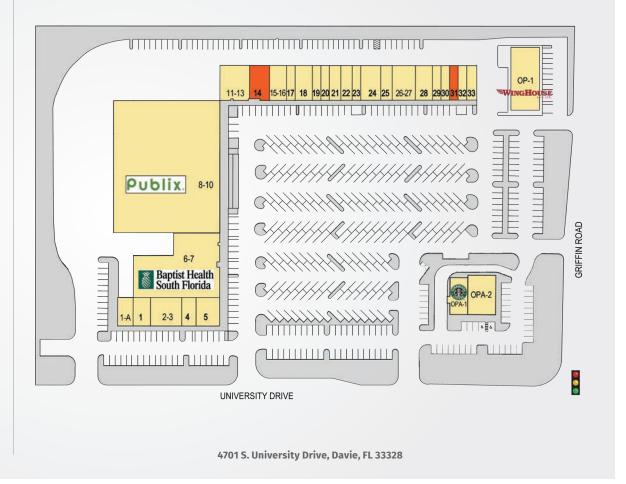

## DAVIE SHOPPING CENTER

| TENANTS                  | UNIT  | SF     | TENANTS                     | UNIT  | SF    |
|--------------------------|-------|--------|-----------------------------|-------|-------|
| Verizon Store            | 1-A   | 1,435  | A Caruana &                 |       |       |
| La Café Francais         | 1-B   | 1,442  | Associates                  | 28    | 1,782 |
| Play Hard                | 2-3   | 2,750  | Jimmy Johns<br>Gourmet Subs | 29    | 900   |
| Davie Advanced Dentistry | 4     | 1,250  | The UPS Store               | 30    | 900   |
| Mercantil Bank           | 5     | 2,065  | Available                   | 31    | 909   |
| Baptist Outpatient       |       | ŕ      | The Ticket Clinic           | 32    | 909   |
| Services                 | 6-7   | 14,212 | University Podiatry         | 33    | 1,200 |
| Publix Super Markets     | 8-10  | 47,113 | Winghouse                   | OP-1  | 5,500 |
| H&R Block                | 11-13 | 3,000  | Starbucks                   | OPA-1 | 2,300 |
| Available                | 14    | 2,082  | Mattress 1                  | OPA-2 | 3,220 |
| Dr. Richard A. Norman    | 15-16 | 1,836  |                             |       |       |
| MCM Cleaners             | 17    | 918    |                             |       |       |
| New Nails                | 18    | 1,742  |                             |       |       |
| Orient Chief             | 19    | 900    |                             |       |       |
| Estrella Insurance       | 20    | 915    |                             |       |       |
| Supercuts                | 21    | 1,200  |                             |       |       |
| Supplement<br>Warehouse  | 22    | 1,188  |                             |       |       |
| 1 Repair Center          | 23    | 705    |                             |       |       |
| Jet's Pizza              | 24    | 1,900  |                             |       |       |
| Gran Salon               | 25    | 1,214  |                             |       |       |
| Leslie's Poolmart        | 26-27 | 2,400  |                             |       |       |
|                          |       |        |                             |       |       |

Best-in-class service and value creation through diligent, return-driven property management, leasing, development, and construction management

This site plan shows the approximate location, square footage, and configuration of the shopping center and adjacent areas, and is only illustrative of the size and relationship of the stores and common areas generally, all of which are subject to change. The showing of any names of tenants, parking spaces, square footage, curb-cuts or traffic controls shall not be deemed to be a representation or warranty that any tenants will be at the shopping center, the square footage is accurate, or that any parking spaces, curb-cuts or traffic controls do or will continue to exist. Moreover, any demographics set forth in this flyer are for illustrative purposed only and shall not be deemed a representation by Landlord or their accuracy.