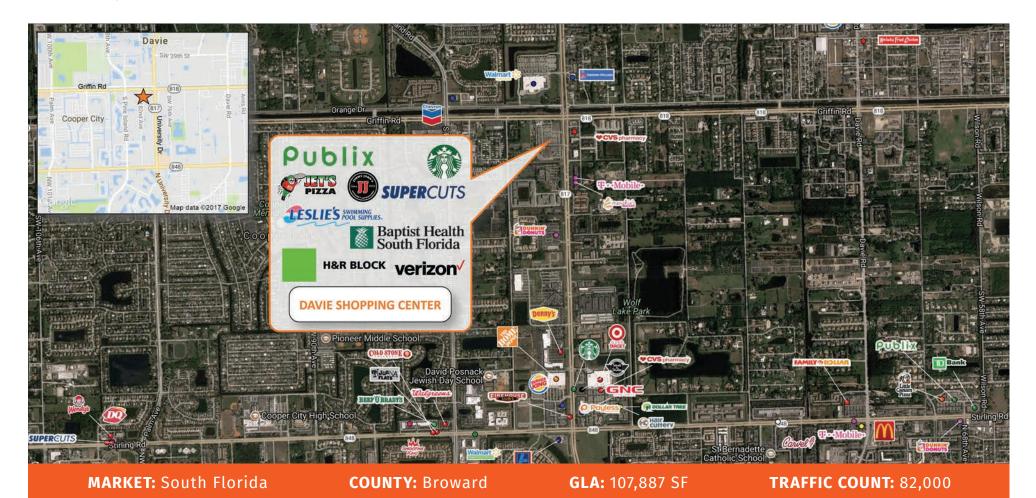

## DAVIE SHOPPING CENTER

DAVIE, FL

4701 S. University Drive, Davie, FL 33328

|         | TOTAL POPULATION | MEDIAN<br>AGE | AVG. HH<br>INCOME |
|---------|------------------|---------------|-------------------|
| 1 MILE  | 11,027           | 37.3          | \$80,412          |
| 3 MILES | 111,011          | 38.6          | \$83,706          |
| 5 MILES | 347,412          | 39.1          | \$87,394          |

**Davie Shopping Center** is located on the SW corner of S. University Dr. and Griffin Rd., this flagship shopping center is undergoing a reconstruction and expansion of Publix. The brand new Publix store is scheduled to reopen in the first quarter of 2018. Other national retailers include Starbucks, Verizon Wireless retailer, Jimmy Johns and Leslie's Pools. Tenants at Davie Shopping Center benefit from combined daily traffic counts of an impressive 88,000 and convenient ingress and egress on both major thoroughfares.