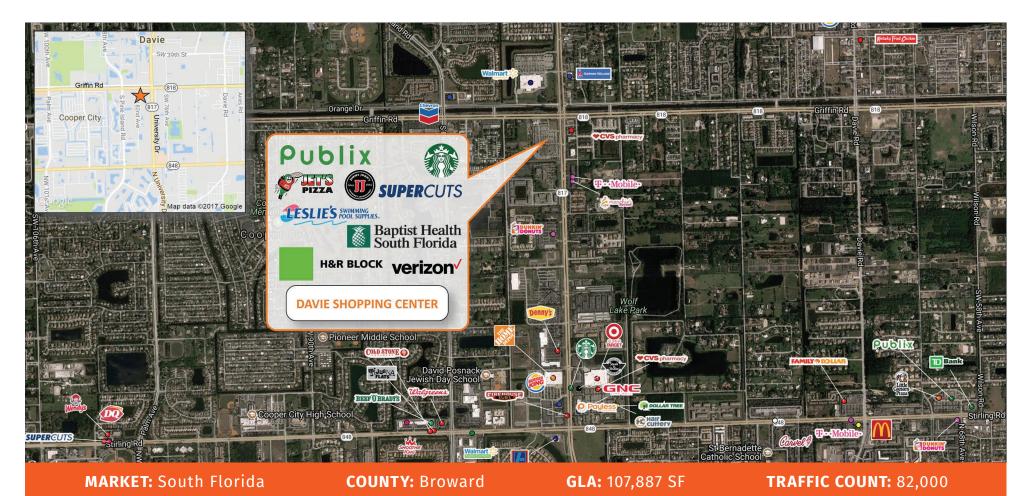

Located on the SW corner of S. University Dr. and Griffin Rd., this flagship Davie shopping center is undergoing a reconstruction and expansion of Publix. The brand new Publix store is scheduled to reopen in the first quarter of 2018. Other national retailers include Starbucks, Verizon Wireless retailer, Jimmy Johns and Leslie's Pools. Tenants at Davie Shopping Center benefit from combined daily traffic counts of an impressive 88,000 and convenient ingress and egress on both major thoroughfares.