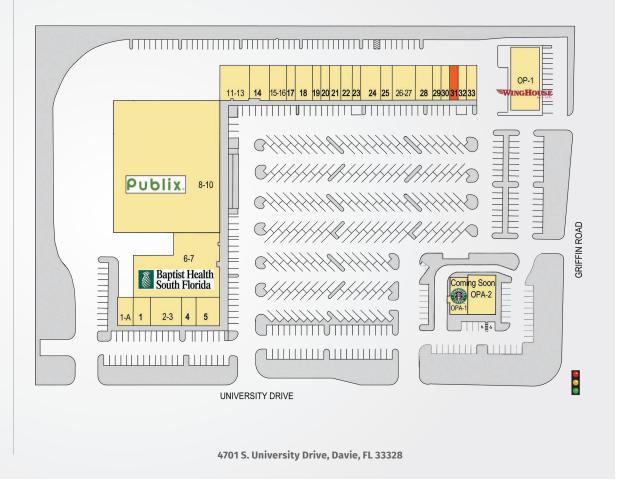

## DAVIE SHOPPING CENTER

| TENANTS                  | UNIT  | SF     | TENANTS                     | UNIT  | SF    |
|--------------------------|-------|--------|-----------------------------|-------|-------|
| Verizon Store            | 1-A   | 1,435  | A Caruana &                 |       |       |
| La Café Francais         | 1-B   | 1,442  | Associates                  | 28    | 1,782 |
| Play Hard                | 2-3   | 2,750  | Jimmy Johns<br>Gourmet Subs | 29    | 900   |
| Davie Advanced Dentistry | 4     | 1,250  | The UPS Store               | 30    | 900   |
| Mercantil Bank           | 5     | 2,065  | Available                   | 31    | 909   |
| Baptist Outpatient       |       |        | The Ticket Clinic           | 32    | 909   |
| Services                 | 6-7   | 14,212 | University Podiatry         | 33    | 1,200 |
| Publix Super Markets     | 8-10  | 47,113 | Winghouse                   | OP-1  | 5,500 |
| H&R Block                | 11-13 | 3,000  | Starbucks                   | OPA-1 | 2,300 |
| Title Boxing Club        | 14    | 2,082  | Mattress 1                  | OPA-2 | 3,220 |
| Dr. Richard A. Norman    | 15-16 | 1,836  |                             |       |       |
| MCM Cleaners             | 17    | 918    |                             |       |       |
| New Nails                | 18    | 1,742  |                             |       |       |
| Orient Chief             | 19    | 900    |                             |       |       |
| Estrella Insurance       | 20    | 915    |                             |       |       |
| Supercuts                | 21    | 1,200  |                             |       |       |
| Supplement<br>Warehouse  | 22    | 1,188  |                             |       |       |
| 1 Repair Center          | 23    | 705    |                             |       |       |
| Jet's Pizza              | 24    | 1,900  |                             |       |       |
| Gran Salon               | 25    | 1,214  |                             |       |       |
| Leslie's Poolmart        | 26-27 | 2,400  |                             |       |       |
|                          |       |        |                             |       |       |

Best-in-class service and value creation through diligent, return-driven property management, leasing, development, and construction management

This site plan shows the approximate location, square footage, and configuration of the shopping center and adjacent areas, and is only illustrative of the size and relationship of the stores and common areas generally, all of which are subject to change. The showing of any names of tenants, parking spaces, square footage, curb-cuts or traffic controls shall not be deemed to be a representation or warranty that any tenants will be at the shopping center, the square footage is accurate, or that any parking spaces, curb-cuts or traffic controls do or will continue to exist. Moreover, any demographics set forth in this flyer are for illustrative purposed only and shall not be deemed a representation by Landlord or their accuracy.