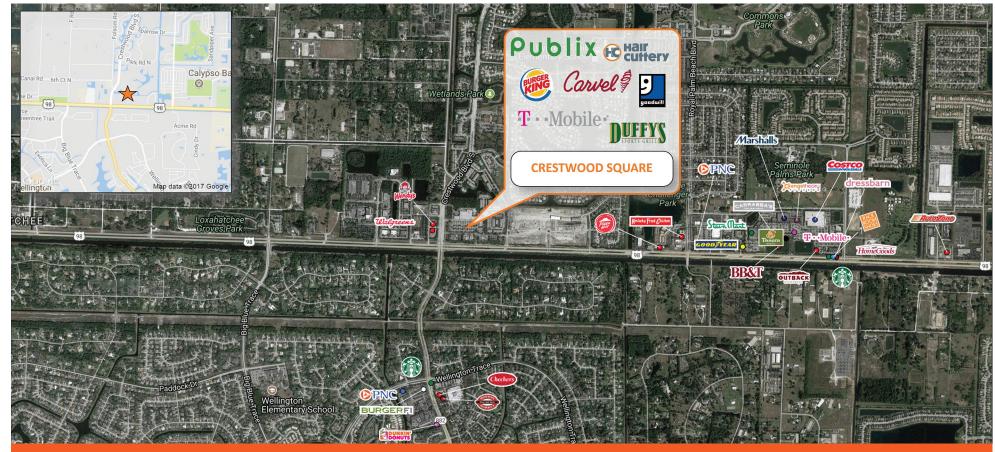

This 78,000 sf shopping center is located on the NEC of Southern Blvd and Crestwood Blvd, in the Village of Royal Palm Beach, just adjacent to the affluent community of Wellington. The center is anchored by a 51,000 sf, high volume Publix Super Market, and other notable tenants include Duffy's Sport's Bar, Carvel Ice Cream, Hair Cuttery, and T- Mobile.