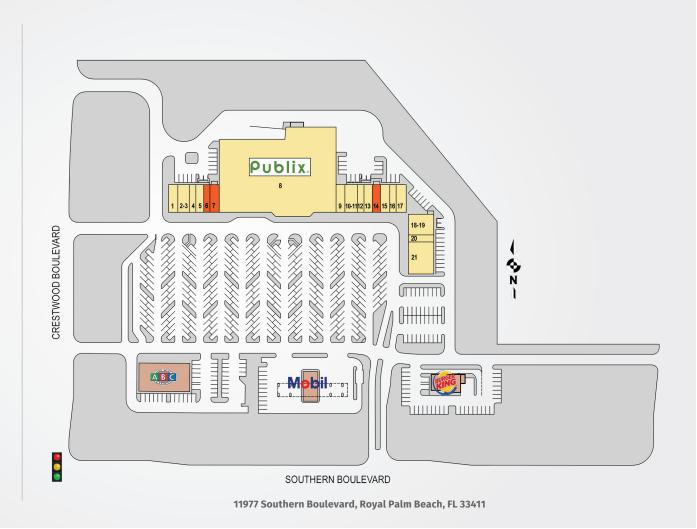

## CRESTWOOD SQUARE

| TENANTS               | UNIT  | SF      |
|-----------------------|-------|---------|
| Goodwill              | 1     | 1,300   |
| Sal's Italian         |       |         |
| Retaurant             | 2-3   | 1,950   |
| Hair Cuttery          | 4     | 975     |
| Dr. Farokh Jiveh, DDS | 5     | 1,300   |
| Available             | 6     | 975     |
| Available             | 7     | 1,300   |
| Publix Super          |       |         |
| Markets               | 8     | 51,420  |
| Home Run              | 0     | 4 2 0 0 |
| Real Estate           | 9     | 1,300   |
| Nail Salon            | 10-11 | 1,950   |
| China Hut             | 12    | 975     |
| T-Mobile              | 13    | 1,471   |
| Available             | 14    | 1,454   |
| Carvel Ice Cream      | 15    | 1,300   |
| Edward D. Jones       | 16    | 975     |
| Brightway Insurance   | 17    | 1,300   |
| Comprehensive Hand    | 18-19 | 2,100   |
| Smart Laundry         | 20    | 900     |
| Duffy's               | 21    | 5,460   |
|                       |       |         |

Best-in-class service and value creation through diligent, return-driven property management, leasing, development, and construction management

This site plan shows the approximate location, square footage, and configuration of the shopping center and adjacent areas, and is only illustrative of the size and relationship of the stores and common areas generally, all of which are subject to change. The showing of any names of tenants, parking spaces, square footage, curb-cuts or traffic controls shall not be deemed to be a representation or warranty that any tenants will be at the shopping center, the square footage is accurate, or that any parking spaces, curb-cuts or traffic controls do or will continue to exist. Moreover, any demographics set forth in this flyer are for illustrative purposed only and shall not be deemed a representation by Landlord or their accuracy.