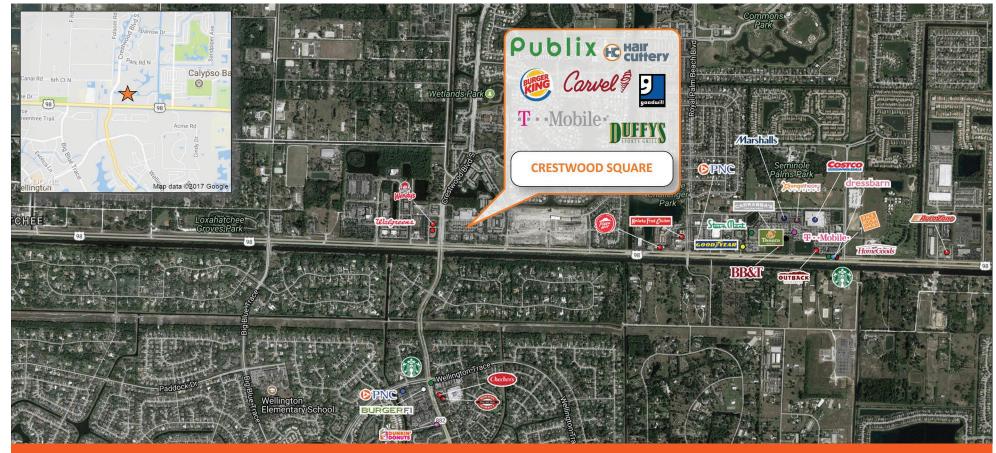

This 78,000 sf shopping center is located on the NEC of Southern Blvd and Crestwood Blvd, in the Village of Royal Palm Beach, just adjacent to the affluent community of Wellington. The center is anchored by a 51,000 sf, high volume Publix Super Market, and other notable tenants include Duffy's Sport's Bar, Carvel Ice Cream, Hair Cuttery, and T- Mobile.