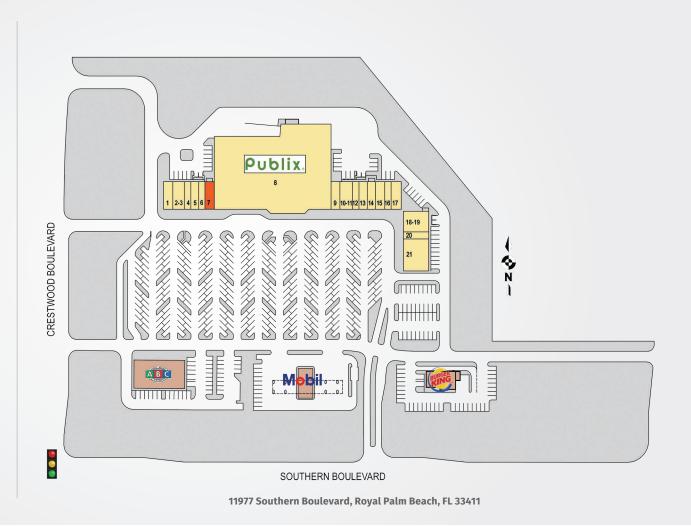

## CRESTWOOD SQUARE

| TENANTS                 | UNIT  | SF     |
|-------------------------|-------|--------|
| Goodwill                | 1     | 1,300  |
| Sal's Italian           |       |        |
| Retaurant               | 2-3   | 1,950  |
| Hair Cuttery            | 4     | 975    |
| Dr. Farokh Jiveh, DDS   | 5     | 1,300  |
| Carter Home Health      | 6     | 975    |
| Available               | 7     | 1,300  |
| Publix Super<br>Markets | 8     | 51,420 |
| Home Run<br>Real Estate | 9     | 1,300  |
| Nail Salon              | 10-11 | 1,950  |
| China Hut               | 12    | 975    |
| T-Mobile                | 13    | 1,471  |
| Vietnamese              |       |        |
| Restaurant              | 14    | 1,454  |
| Carvel Ice Cream        | 15    | 1,300  |
| Edward D. Jones         | 16    | 975    |
| Brightway Insurance     | 17    | 1,300  |
| Comprehensive Hand      | 18-19 | 2,100  |
| Smart Laundry           | 20    | 900    |
| Duffy's                 | 21    | 5,460  |
|                         |       |        |

Best-in-class service and value creation through diligent, return-driven property management, leasing, development, and construction management

This site plan shows the approximate location, square footage, and configuration of the shopping center and adjacent areas, and is only illustrative of the size and relationship of the stores and common areas generally, all of which are subject to change. The showing of any names of tenants, parking spaces, square footage, curb-cuts or traffic controls shall not be deemed to be a representation or warranty that any tenants will be at the shopping center, the square footage is accurate, or that any parking spaces, curb-cuts or traffic controls do or will continue to exist. Moreover, any demographics set forth in this flyer are for illustrative purposed only and shall not be deemed a representation by Landlord or their accuracy.