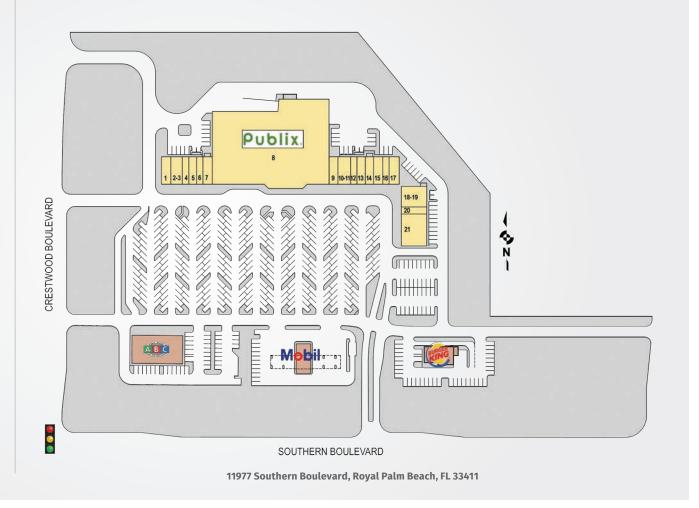

## CRESTWOOD SQUARE

| TENANTS               | UNIT  | SF     |
|-----------------------|-------|--------|
| Goodwill              | 1     | 1,300  |
| Sal's Italian         |       |        |
| Retaurant             | 2-3   | 1,950  |
| Hair Cuttery          | 4     | 975    |
| Dr. Farokh Jiveh, DDS | 5     | 1,300  |
| Carter Home Health    | 6     | 975    |
| Hearing Center        | 7     | 1,300  |
| Publix Super          |       |        |
| Markets               | 8     | 51,420 |
| Home Run              |       |        |
| Real Estate           | 9     | 1,300  |
| Nail Salon            | 10-11 | 1,950  |
| China Hut             | 12    | 975    |
| T-Mobile              | 13    | 1,471  |
| Vietnamese            |       |        |
| Restaurant            | 14    | 1,454  |
| Carvel Ice Cream      | 15    | 1,300  |
| Edward D. Jones       | 16    | 975    |
| Brightway Insurance   | 17    | 1,300  |
| Comprehensive Hand    | 18-19 | 2,100  |
| Smart Laundry         | 20    | 900    |
| Duffy's               | 21    | 5,460  |

**Crestwood Square**, a 78,000 sf shopping center is located on the NEC of Southern Blvd and Crestwood Blvd, in the Village of Royal Palm Beach, just adjacent to the affluent community of Wellington. The center is anchored by a 51,000 sf, high volume Publix Super Market, and other notable tenants include Duffy's Sport's Bar, Carvel Ice Cream, Hair Cuttery, and T-Mobile.