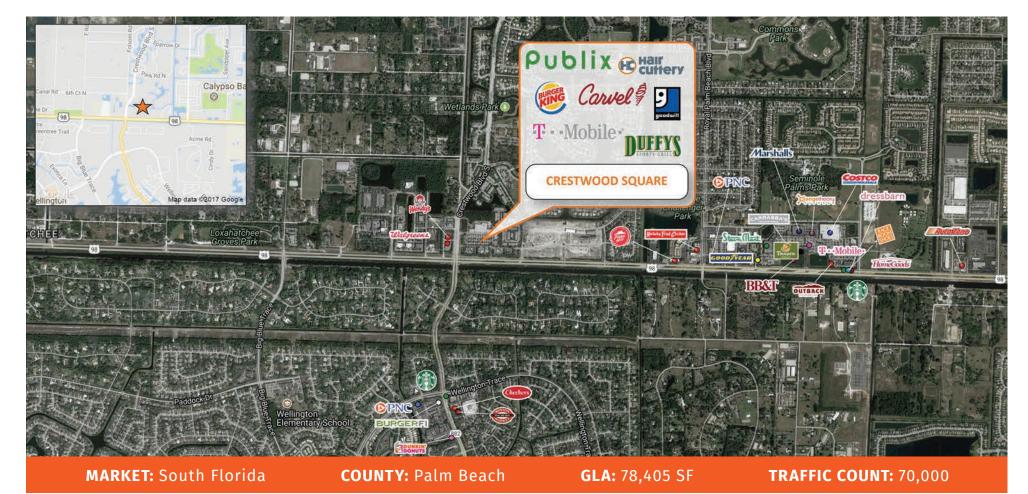

**Crestwood Square**, a 78,000 sf shopping center is located on the NEC of Southern Blvd and Crestwood Blvd, in the Village of Royal Palm Beach, just adjacent to the affluent community of Wellington. The center is anchored by a 51,000 sf, high volume Publix Super Market, and other notable tenants include Duffy's Sport's Bar, Carvel Ice Cream, Hair Cuttery, and T-Mobile.