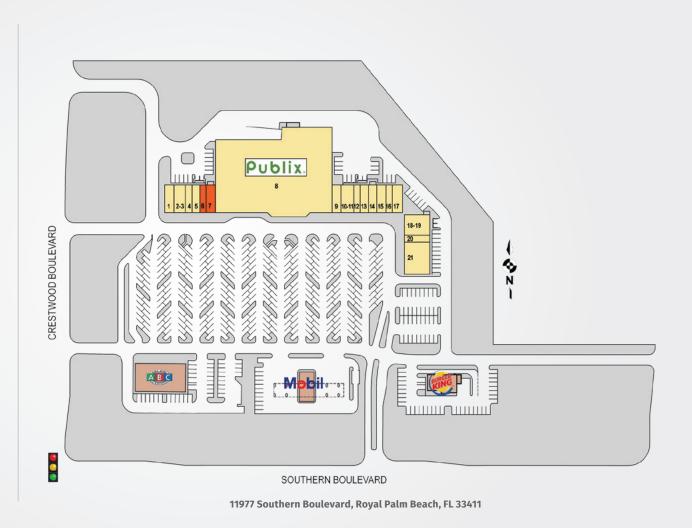

## CRESTWOOD SQUARE

| TENANTS               | UNIT  | SF     |
|-----------------------|-------|--------|
| Goodwill              | 1     | 1,300  |
| Sal's Italian         |       |        |
| Retaurant             | 2-3   | 1,950  |
| Hair Cuttery          | 4     | 975    |
| Dr. Farokh Jiveh, DDS | 5     | 1,300  |
| Available             | 6     | 975    |
| Available             | 7     | 1,300  |
| Publix Super          |       |        |
| Markets               | 8     | 51,420 |
| Home Run              |       |        |
| Real Estate           | 9     | 1,300  |
| Nail Salon            | 10-11 | 1,950  |
| China Hut             | 12    | 975    |
| T-Mobile              | 13    | 1,471  |
| Vietnamese            |       |        |
| Restaurant            | 14    | 1,454  |
| Carvel Ice Cream      | 15    | 1,300  |
| Edward D. Jones       | 16    | 975    |
| Brightway Insurance   | 17    | 1,300  |
| Comprehensive Hand    | 18-19 | 2,100  |
| Smart Laundry         | 20    | 900    |
| Duffy's               | 21    | 5,460  |
|                       |       |        |

Best-in-class service and value creation through diligent, return-driven property management, leasing, development, and construction management

This site plan shows the approximate location, square footage, and configuration of the shopping center and adjacent areas, and is only illustrative of the size and relationship of the stores and common areas generally, all of which are subject to change. The showing of any names of tenants, parking spaces, square footage, curb-cuts or traffic controls shall not be deemed to be a representation or warranty that any tenants will be at the shopping center, the square footage is accurate, or that any parking spaces, curb-cuts or traffic controls do or will continue to exist. Moreover, any demographics set forth in this flyer are for illustrative purposed only and shall not be deemed a representation by Landlord or their accuracy.