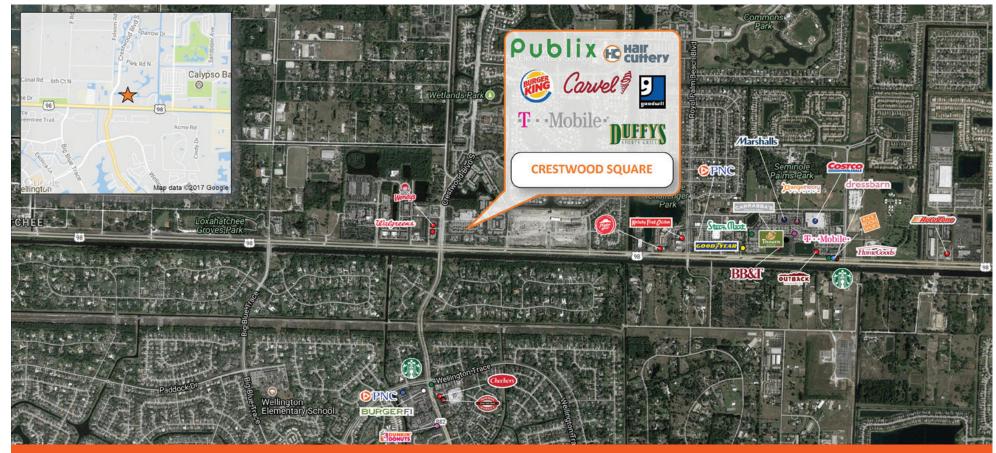

This 78,000 sf shopping center is located on the NEC of Southern Blvd and Crestwood Blvd, in the Village of Royal Palm Beach, just adjacent to the affluent community of Wellington. The center is anchored by a 51,000 sf, high volume Publix Super Market, and other notable tenants include Duffy's Sport's Bar, Carvel Ice Cream, Hair Cuttery, and T- Mobile.