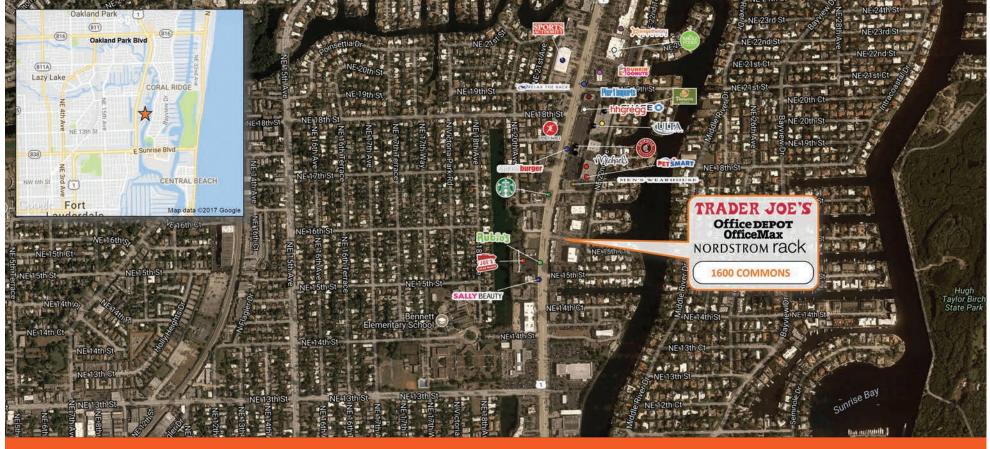

## 1600 COMMONS

1540 N Federal Highway, Fort Lauderdale, FL 33304

**1600 Commons** is an attractive new center located in the central hub of Ft. Lauderdale's bustling retail market on North Federal Highway between Oakland Park and Sunrise Blvds. Trader Joe's, Ft. Lauderdale's first Nordstrom Rack store, and Office Depot anchor the center, and are joined by other well- known retailers including Mattress Firm, Hair Cuttery and Anthony's Coal Fired Pizza.