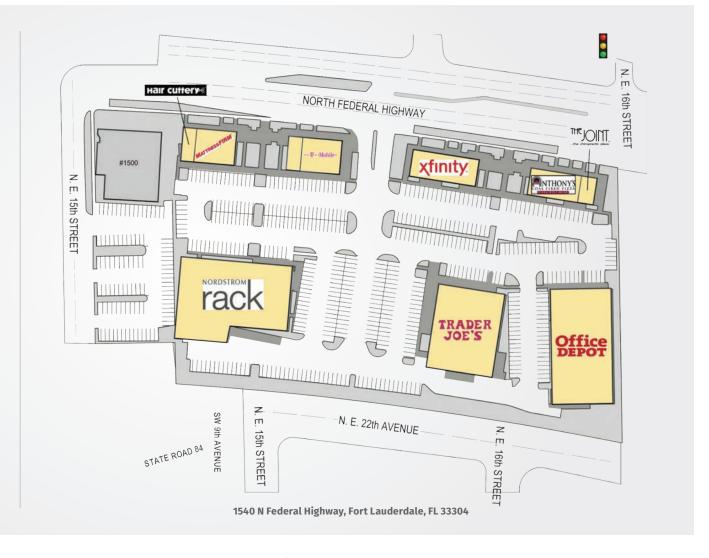

## 1600 COMMONS

| TENANTS              | UNIT | SF     |
|----------------------|------|--------|
| Hair Cuttery         | 1520 | 1,000  |
| Matress Firm         | 1522 | 3,000  |
| Pure Point Financial | 1530 | 1,500  |
| T-Mobile             | 1536 | 2,500  |
| Nordstrom Rack       | 1540 | 36,000 |
| Comcast Xfinity      | 1550 | 4,000  |
| Trader Joe's         | 1560 | 12,500 |
| Office Depot         | 1570 | 15,533 |
| Anthony's Coal       |      |        |
| Fired Pizza          | 1580 | 3,000  |
| The Joint            | 1586 | 1,000  |

## 1600 COMMONS

1540 N Federal Highway, Fort Lauderdale, FL 33304