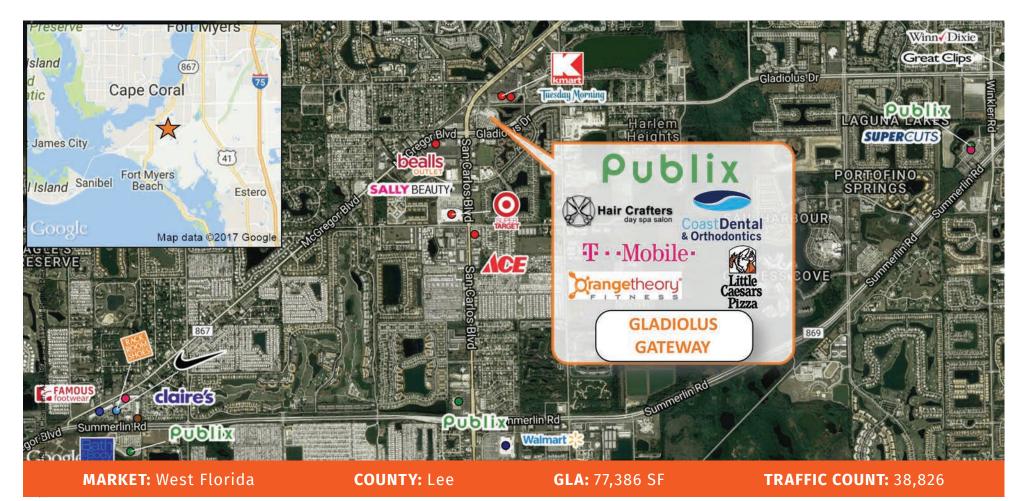

This vibrant center is located at the intersection of Gladiolus Drive and McGregor Blvd in west Fort Myers. Tenants at the center benefit from an affluent trade area and a multitude of nearby homes and the new Channelside luxury apartments located just to the east of the center. The center was recently painted in its attractive colors, enhancing its curb appeal and improving the shopping experience for both customers and tenants.