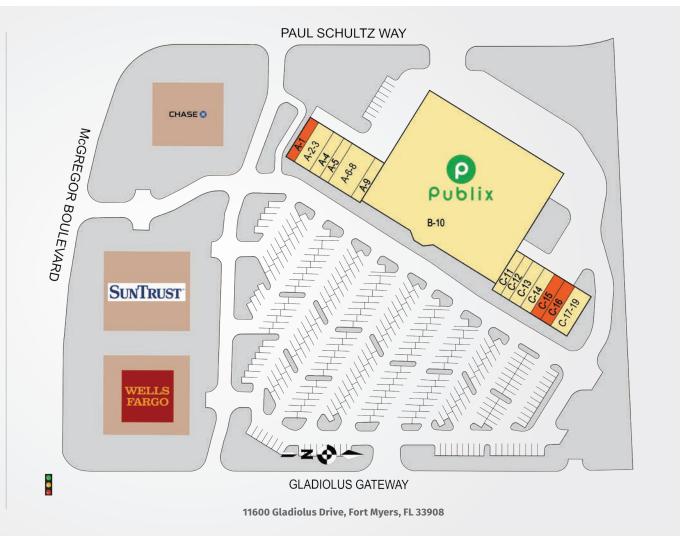

## **GLADIOLUS GATEWAY**

| TENANTS               | UNIT    | SF     |
|-----------------------|---------|--------|
| Available             | A-1     | 1,080  |
| Coast Dental          | A-2-3   | 2,160  |
| Edward Jones          | A-4     | 1,260  |
| HCA of Naples         | A-5     | 1,080  |
| Kays Hallmark         | A-6-8   | 3,780  |
| All Saints Eye Center | A-9     | 1,080  |
| Publix                | B-10    | 56,146 |
| China Wok             | C-11    | 1,080  |
| Petty Nails           | C-12    | 1,080  |
| Cost Cutters          | C-13    | 1,440  |
| T-Mobile              | C-14    | 1,285  |
| Available             | C-15    | 1,235  |
| Little Caesars        | C-16    | 1,260  |
| Orangetheory Fitness  | C-17-19 | 3,420  |

Best-in-class service and value creation through diligent, return-driven property management, leasing, development, and construction management

This site plan shows the approximate location, square footage, and configuration of the shopping center and adjacent areas, and is only illustrative of the size and relationship of the stores and common areas generally, all of which are subject to change. The showing of any names of tenants, parking spaces, square footage, curb-cuts or traffic controls shall not be deemed to be a representation or warranty that any tenants will be at the shopping center, the square footage is accurate, or that any parking spaces, curb-cuts or traffic controls do or will continue to exist. Moreover, any demographics set forth in this flyer are for illustrative purposed only and shall not be deemed a representation by Landlord or their accuracy.