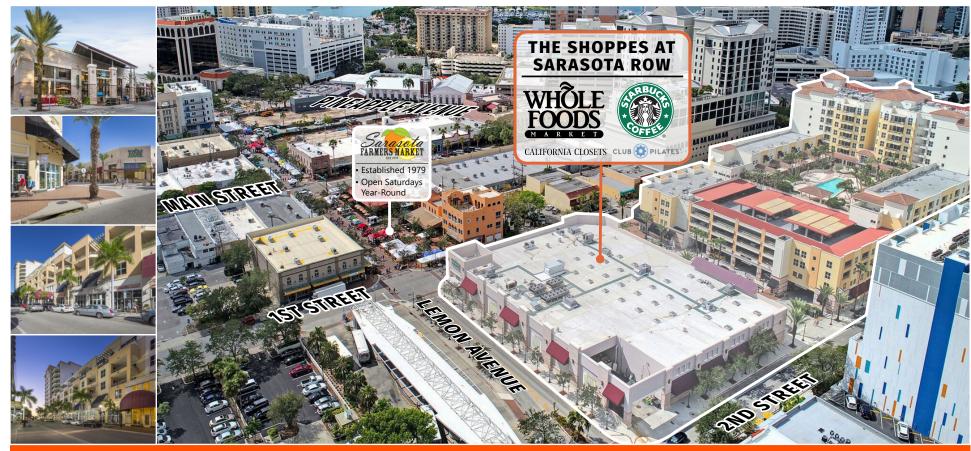

## THE SHOPPES AT SARASOTA ROW

# SARASOTA, FL

1451 1st Street, Sarasota, FL 34236

#### TRAFFIC COUNT (COMBINED): ±21,000

- The Shoppes at Sarasota Row is an exceptional mixed-use complex nestled in the fast-growing downtown Sarasota, Florida market.
- The property is located just a stone's throw from the vibrant Sarasota Farmer's Market (est. 1979) and 35 miles of world-class beaches.
- Tenants at The Shoppes at Sarasota Row benefit from significant foot traffic driven by Whole Foods, one of the few grocers located in the densely populated Sarasota CBD.