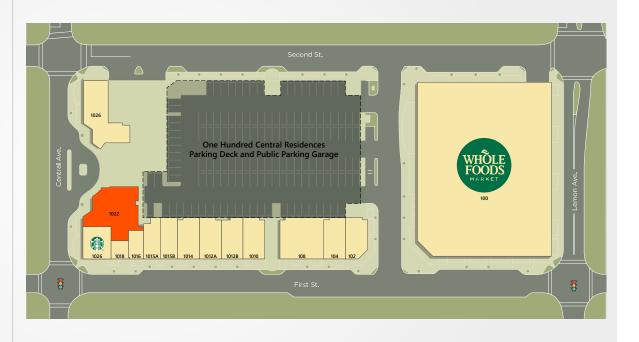

### THE SHOPPES AT SARASOTA ROW

| TENANTS                                     | UNIT  | SIZE      |
|---------------------------------------------|-------|-----------|
| Whole Foods Market                          | 100   | 36,051 SF |
| Stylish Living                              | 102   | 1,496 SF  |
| Tweeds Custom Suits                         | 104   | 1,493 SF  |
| Nuovo Salon                                 | 108   | 3,012 SF  |
| Paint Nail Bar                              | 1010  | 1,105 SF  |
| Man Cave                                    | 1012B | 1,469 SF  |
| Club Pilates                                | 1012A | 1,493 SF  |
| California Closets                          | 1014  | 1,491 SF  |
| T. Georgiano's Shoe Salon                   | 1015B | 1,184 SF  |
| Calvet Couture Bridal                       | 1015A | 1,125 SF  |
| Goldfinger's Aesthetics                     | 1016  | 689 SF    |
| Surge Style                                 | 1018  | 552 SF    |
| Starbucks                                   | 1020  | 1,513 SF  |
| Future Availability – Second Gen Restaurant | 1022  | 3,099 SF  |
| Pecky Interiors                             | 1026  | 3,200 SF  |

### **SOUTHEAST** CENTERS

This site plan shows the approximate location, square footage, and configuration of the shopping center and adjacent areas, and is only illustrative of the size and relationship of the stores and common areas generally, all of which are subject to change. The showing of any names of tenants, parking spaces, square footage, curb-cuts or traffic controls shall not be deemed to be a representation or warranty that any tenants will be at the shopping center, the square footage is accurate, or that any parking spaces, curb-cuts or traffic controls do or will continue to exist. Moreover, any demographics set forth in this flyer are for illustrative purposed only and shall not be deemed a representation by Landlord or their accuracy.