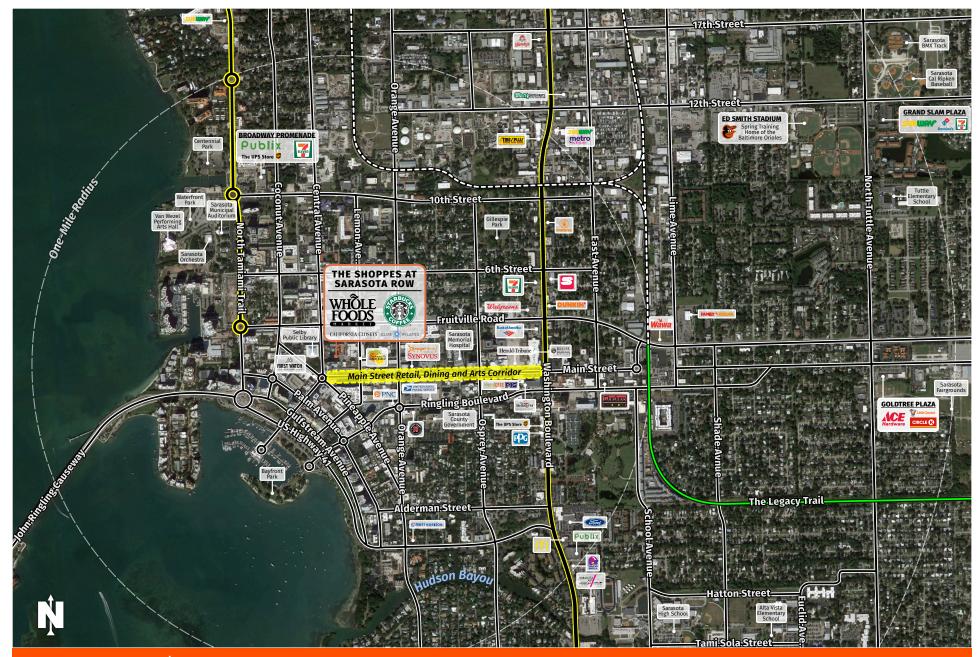

#### TRAFFIC COUNT (COMBINED): ±21,000

- The Shoppes at Sarasota Row is an exceptional mixed-use complex nestled in the fast-growing downtown Sarasota, Florida market.
- The property is located just a stone's throw from the vibrant Sarasota Farmer's Market (est. 1979) and 35 miles of world-class beaches.
- Tenants at The Shoppes at Sarasota Row benefit from significant foot traffic driven by Whole Foods, one of the few grocers located in the densely populated Sarasota CBD.